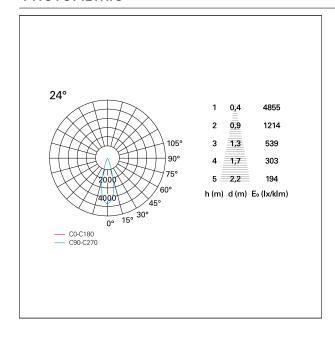

eter Ø 125 mm.

#### **ENERGY CLASSIFICATION**





The lamps cannot be changed in the luminaire.

### LED SOURCE DETAILS

led source typeCoB LedLED brandBridgeluxLED current800 mALED voltage36 V

Service lifetime L80 / B20 - 50.000 h.

Light temperature 2700 K
CRI CRI >90
SDCM <3

#### **DRIVER CHARACTERISTICS**

driver On÷Off

Power factor > 0,9

Operating temperature -20°C ÷ 45°C

### LIGHTING DETAILS

emission rotationally symmetrical



# Nemo TL Comfort

RTT22254 - Trimless + Matt White Reflector - 33 W - 3100 lumen / 2700 K / CRI > 90

| luminous effect     | flood       |
|---------------------|-------------|
| optic               | <b>24</b> ° |
| Beam angle - direct | 24°         |
| UGR                 | ≤ 17        |
| Cut Hood            | 48°         |

#### **PHOTOMETRIC**