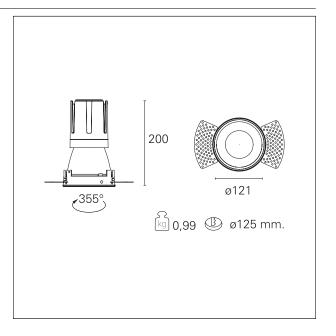

#### PRODUCTS CHARACTERISTICS

trimless recessed installation type material Aluminum Color Matt white 33 W Power Lumen output - Full emission 2932 lm 89 lm/W Efficacy Ø 121 mm. Diameter **Dimensions** h 200 mm. 0,99 kg. net weight

#### **HOLE RECESS DIMENSIONS**

hole recess diameter Ø 125 mm.