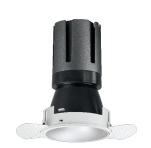

### Nemo TL Comfort

RTT22254 - Trimless + Matt White Reflector - 33 W - 3100 lumen / 2700 K / CRI >90

#### **DESCRIPTION**

Nemo TL is the trimless series of the Nemo family designed for installations in plasterboard false ceilings with no visible edge. Models up to 24W are equipped with a pre-drilled fixed frame for direct fixing of the luminaire to the false ceiling; The 33W and 42W models are equipped with height-adjustable fixing frame. Nemo TL Comfort is the solution for installations with maximum visual comfort; thanks to its 48 ° cut off, the TL Comfort version of the Nemo series guarantees maximum control of direct glare. The lighting modules are all equipped with the latest generation of LEDs (CRI> 90 and SDCM <3). The interchangeable secondary reflectors are available in four different satin finishes and allow you to aesthetically characterize the system even after the first installation without changing the lighting performance. The safety cable supplied prevents accidental drops and the "fast plug" connection system to the driver allows quick and safe installation.

#### PRODUCTS CHARACTERISTICS

trimless recessed installation type material Aluminum Color Matt white 33 W Power Lumen output - Full emission 2932 lm 89 lm/W Efficacy Ø 121 mm. Diameter **Dimensions** h 200 mm. 0,99 kg. net weight