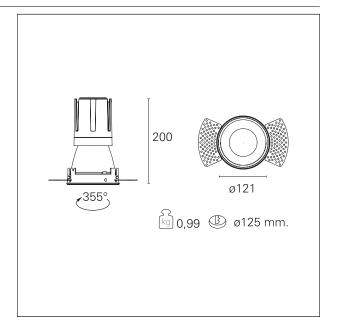

#### PRODUCTS CHARACTERISTICS

trimless recessed installation type material Aluminum Color Matt white 33 W Power Lumen output - Full emission 2932 lm 89 lm/W Efficacy Ø 121 mm. Diameter **Dimensions** h 200 mm. 0,99 kg. net weight

### **HOLE RECESS DIMENSIONS**

hole recess diameter Ø 125 mm.