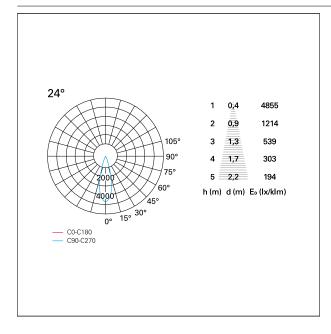

#### LIGHTING DETAILS

emission rotationally symmetrical

# Nemo TL Comfort

RTT22254DM - Trimless + Matt White Reflector - 33 W - 3100 lumen / 2700 K / CRI >90

| luminous effect     | flood       |
|---------------------|-------------|
| optic               | <b>24</b> ° |
| Beam angle - direct | 24°         |
| UGR                 | ≤ 17        |
| Cut Hood            | 48°         |

### **PHOTOMETRIC**