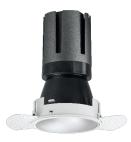

# Nemo TL Comfort

RTT22253 - Trimless + Matt White Reflector - 33 W - 3100 lumen / 2700 K / CRI >90

#### DESCRIPTION

Nemo TL is the trimless series of the Nemo family designed for installations in plasterboard false ceilings with no visible edge. Models up to 24W are equipped with a pre-drilled fixed frame for direct fixing of the luminaire to the false ceiling; The 33W and 42W models are equipped with height-adjustable fixing frame. Nemo TL Comfort is the solution for installations with maximum visual comfort; thanks to its 48 ° cut off, the TL Comfort version of the Nemo series guarantees maximum control of direct glare. The lighting modules are all equipped with the latest generation of LEDs (CRI> 90 and SDCM <3). The interchangeable secondary reflectors are available in four different satin finishes and allow you to aesthetically characterize the system even after the first installation without changing the lighting performance. The safety cable supplied prevents accidental drops and the "fast plug" connection system to the driver allows quick and safe installation.

#### **PRODUCTS CHARACTERISTICS**

| installation typetrimless recessedmaterialAluminumColorMatt whitePower33 WLumen output - Full emission2926 lmEfficacy89 lm/WDiameterØ 121 mm.Dimensionsh 200 mm.net weight0,99 kg. | $ \begin{array}{c}                                     $ |
|------------------------------------------------------------------------------------------------------------------------------------------------------------------------------------|----------------------------------------------------------|
|------------------------------------------------------------------------------------------------------------------------------------------------------------------------------------|----------------------------------------------------------|