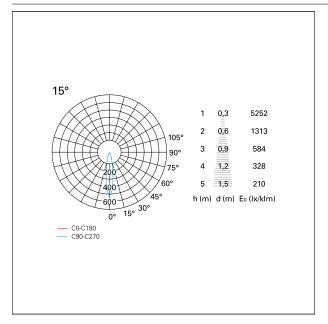

|
|-----------------------|--------------|
| Power factor          | > 0,9        |
| Operating temperature | -20°C ÷ 45°C |

#### LIGHTING DETAILS

emission

rotationally symmetrical

PAN International Srl Via G. Michelucci, 1 50028 Barberino Tavarnelle Firenze, Italy Tel. +39 055 80 59 336/7 Fax +39 055 80 59 338 panint@panint.it www.panint.it

This datasheet is property of Pan International Srl. All rights reserved. We reserve the right to make technical changes without notice.



# Nemo TL Comfort

RTT22253 - Trimless + Matt White Reflector - 33 W - 3100 lumen / 2700 K / CRI >90

| luminous effect     | spot |
|---------------------|------|
| optic               | 15°  |
| Beam angle - direct | 15°  |
| UGR                 | ≤ 17 |
| Cut Hood            | 48°  |

### PHOTOMETRIC