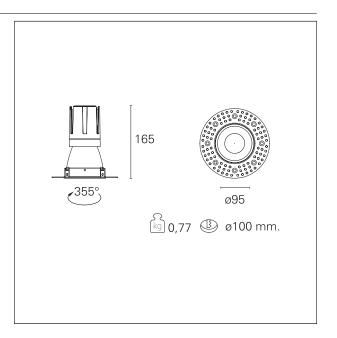

#### PRODUCTS CHARACTERISTICS

trimless recessed installation type material Aluminum Color Matt white 24 W Power Lumen output - Full emission 2090 lm 87 lm/W Efficacy Ø 95 mm. Diameter **Dimensions** h 165 mm. net weight 0,77 kg.

#### **HOLE RECESS DIMENSIONS**

hole recess diameter Ø 100 mm.