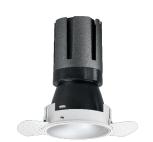

### Nemo TL Comfort

RTT22252 - Trimless + Matt White Reflector - 24 W - 2200 lumen / 2700 K / CRI >90

#### **DESCRIPTION**

Nemo TL is the trimless series of the Nemo family designed for installations in plasterboard false ceilings with no visible edge. Models up to 24W are equipped with a pre-drilled fixed frame for direct fixing of the luminaire to the false ceiling; The 33W and 42W models are equipped with height-adjustable fixing frame. Nemo TL Comfort is the solution for installations with maximum visual comfort; thanks to its 48  $^{\circ}$  cut off, the TL Comfort version of the Nemo series guarantees maximum control of direct glare. The lighting modules are all equipped with the latest generation of LEDs (CRI> 90 and SDCM <3). The interchangeable secondary reflectors are available in four different satin finishes and allow you to aesthetically characterize the system even after the first installation without changing the lighting performance. The safety cable supplied prevents accidental drops and the "fast plug" connection system to the driver allows quick and safe installation.

#### PRODUCTS CHARACTERISTICS

trimless recessed installation type material Aluminum Color Matt white 24 W Power Lumen output - Full emission 2090 lm 87 lm/W Efficacy Ø 95 mm. Diameter **Dimensions** h 165 mm. net weight 0,77 kg.