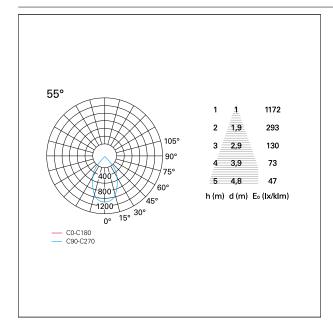

### **PHOTOMETRIC**

# Nemo TL Comfort

RTT22252 - Trimless + Matt White Reflector - 24 W - 2200 lumen / 2700 K / CRI >90

| luminous effect     | wide |
|---------------------|------|
| optic               | 55°  |
| Beam angle - direct | 55°  |
| UGR                 | ≤ 19 |
| Cut Hood            | 48°  |