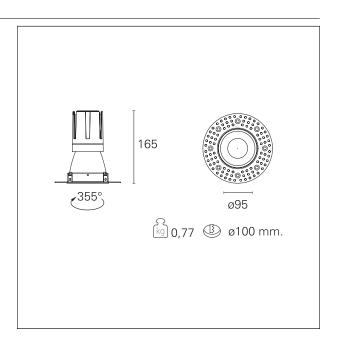

#### PRODUCTS CHARACTERISTICS

installation type
material
Color
Power
Lumen output - Full emission
Efficacy
Diameter
Dimensions
net weight

trimless recessed Aluminum Matt white 24 W 2090 Im 87 Im/W Ø 95 mm. h 165 mm. 0,77 kg.

#### **HOLE RECESS DIMENSIONS**

hole recess diameter Ø 100 mm.