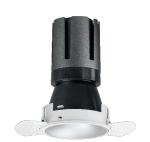

### Nemo TL Comfort

RTT22252PD - Trimless + Matt White Reflector - 24 W - 2200 lumen / 2700 K / CRI >90

#### **DESCRIPTION**

Nemo TL is the trimless series of the Nemo family designed for installations in plasterboard false ceilings with no visible edge. Models up to 24W are equipped with a pre-drilled fixed frame for direct fixing of the luminaire to the false ceiling; The 33W and 42W models are equipped with height-adjustable fixing frame. Nemo TL Comfort is the solution for installations with maximum visual comfort; thanks to its 48 ° cut off, the TL Comfort version of the Nemo series guarantees maximum control of direct glare. The lighting modules are all equipped with the latest generation of LEDs (CRI> 90 and SDCM <3). The interchangeable secondary reflectors are available in four different satin finishes and allow you to aesthetically characterize the system even after the first installation without changing the lighting performance. The safety cable supplied prevents accidental drops and the "fast plug" connection system to the driver allows quick and safe installation.

#### PRODUCTS CHARACTERISTICS

installation type
material
Color
Power
Lumen output - Full emission
Efficacy
Diameter
Dimensions
net weight

trimless recessed Aluminum Matt white 24 W 2090 Im 87 Im/W Ø 95 mm. h 165 mm. 0,77 kg.