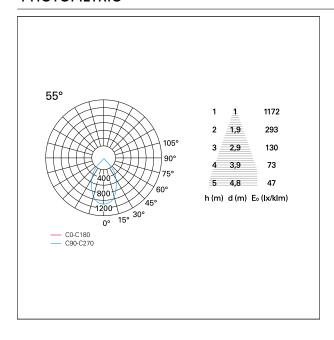

E RECESS DIMENSIONS**

hole recess diameter Ø 100 mm.

#### **ENERGY CLASSIFICATION**





The lamps cannot be changed in the luminaire.

### LED SOURCE DETAILS

led source typeCoB LedLED brandBridgeluxLED current600 mALED voltage36 V

Service lifetime L80 / B20 - 50.000 h.

Light temperature 2700 K
CRI CRI >90
SDCM <3

#### **DRIVER CHARACTERISTICS**

driver Pan Digital
Power factor > 0,9
Operating temperature -20°C ÷ 45°C

### LIGHTING DETAILS

emission rotationally symmetrical



# Nemo TL Comfort

RTT22252PD - Trimless + Matt White Reflector - 24 W - 2200 lumen / 2700 K / CRI >90

| luminous effect     | wide |
|---------------------|------|
| optic               | 55°  |
| Beam angle - direct | 55°  |
| UGR                 | ≤ 19 |
| Cut Hood            | 48°  |

### **PHOTOMETRIC**