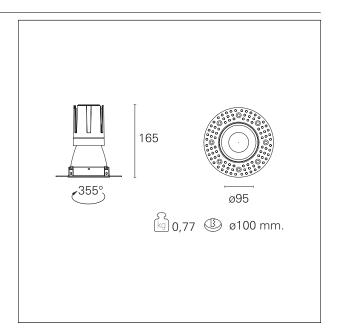

#### PRODUCTS CHARACTERISTICS

trimless recessed installation type material Aluminum Color Matt white 24 W Power Lumen output - Full emission 2090 lm 87 lm/W Efficacy Ø 95 mm. Diameter **Dimensions** h 165 mm. net weight 0,77 kg.

#### **HOLE RECESS DIMENSIONS**

hole recess diameter Ø 100 mm.