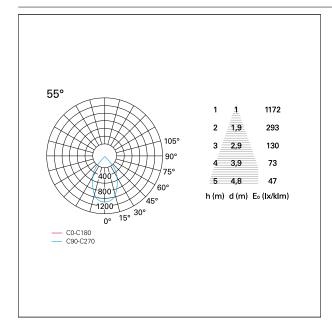

# Nemo TL Comfort

RTT22252DM - Trimless + Matt White Reflector - 24 W - 2200 lumen / 2700 K / CRI >90

| luminous effect     | wide |
|---------------------|------|
| optic               | 55°  |
| Beam angle - direct | 55°  |
| UGR                 | ≤ 19 |
| Cut Hood            | 48°  |

## **PHOTOMETRIC**