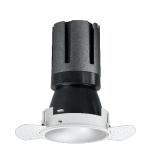

### Nemo TL Comfort

RTT22252DA - Trimless + Matt White Reflector - 24 W - 2200 lumen / 2700 K / CRI >90

#### **DESCRIPTION**

Nemo TL is the trimless series of the Nemo family designed for installations in plasterboard false ceilings with no visible edge. Models up to 24W are equipped with a pre-drilled fixed frame for direct fixing of the luminaire to the false ceiling; The 33W and 42W models are equipped with height-adjustable fixing frame. Nemo TL Comfort is the solution for installations with maximum visual comfort; thanks to its 48  $^{\circ}$  cut off, the TL Comfort version of the Nemo series guarantees maximum control of direct glare. The lighting modules are all equipped with the latest generation of LEDs (CRI> 90 and SDCM <3). The interchangeable secondary reflectors are available in four different satin finishes and allow you to aesthetically characterize the system even after the first installation without changing the lighting performance. The safety cable supplied prevents accidental drops and the "fast plug" connection system to the driver allows quick and safe installation.