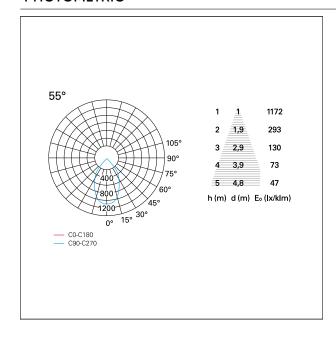

# **HOLE RECESS DIMENSIONS**

hole recess diameter Ø 100 mm.

#### **ENERGY CLASSIFICATION**





The lamps cannot be changed in the luminaire.

## LED SOURCE DETAILS

led source typeCoB LedLED brandBridgeluxLED current600 mALED voltage36 V

Service lifetime L80 / B20 - 50.000 h.

Light temperature 2700 K
CRI CRI >90
SDCM <3

#### **DRIVER CHARACTERISTICS**

driver DALI
Power factor > 0,9

Operating temperature -20°C ÷ 45°C

#### LIGHTING DETAILS

emission rotationally symmetrical



# Nemo TL Comfort

RTT22252DA - Trimless + Matt White Reflector - 24 W - 2200 lumen / 2700 K / CRI >90

| luminous effect     | wide |
|---------------------|------|
| optic               | 55°  |
| Beam angle - direct | 55°  |
| UGR                 | ≤ 19 |
| Cut Hood            | 48°  |

## **PHOTOMETRIC**