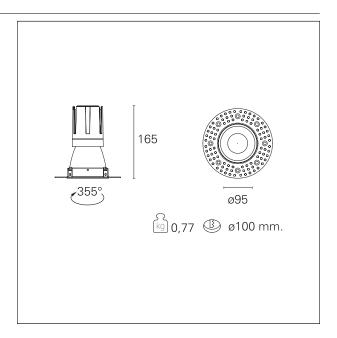

#### PRODUCTS CHARACTERISTICS

trimless recessed installation type material Aluminum Color Matt white 24 W Power Lumen output - Full emission 2090 lm 87 lm/W Efficacy Ø 95 mm. Diameter **Dimensions** h 165 mm. net weight 0,77 kg.

#### **HOLE RECESS DIMENSIONS**

hole recess diameter Ø 100 mm.