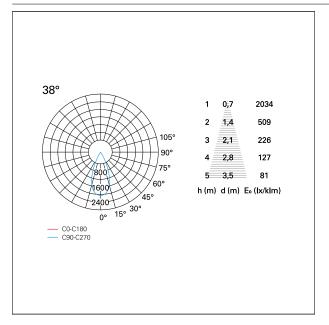

## PHOTOMETRIC

#### LIGHTING DETAILS

emission

rotationally symmetrical

PAN International Srl Via G. Michelucci, 1 50028 Barberino Tavarnelle Firenze, Italy Tel. +39 055 80 59 336/7 Fax +39 055 80 59 338 panint@panint.it www.panint.it

# Nemo TL Comfort

RTT22251 - Trimless + Matt White Reflector - 24 W - 2200 lumen / 2700 K / CRI >90

| luminous effect<br>optic | flood<br>38° |
|--------------------------|--------------|
| Beam angle - direct      | 38°          |
| UGR                      | ≤ 17         |
| Cut Hood                 | <b>48</b> °  |