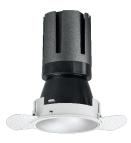

# Nemo TL Comfort

RTT22251 - Trimless + Matt White Reflector - 24 W - 2200 lumen / 2700 K / CRI >90

#### DESCRIPTION

Nemo TL is the trimless series of the Nemo family designed for installations in plasterboard false ceilings with no visible edge. Models up to 24W are equipped with a pre-drilled fixed frame for direct fixing of the luminaire to the false ceiling; The 33W and 42W models are equipped with height-adjustable fixing frame. Nemo TL Comfort is the solution for installations with maximum visual comfort; thanks to its 48 ° cut off, the TL Comfort version of the Nemo series guarantees maximum control of direct glare. The lighting modules are all equipped with the latest generation of LEDs (CRI> 90 and SDCM <3). The interchangeable secondary reflectors are available in four different satin finishes and allow you to aesthetically characterize the system even after the first installation without changing the lighting performance. The safety cable supplied prevents accidental drops and the "fast plug" connection system to the driver allows quick and safe installation.

#### **PRODUCTS CHARACTERISTICS**

| installation type            | trimless recessed |             |                 |
|------------------------------|-------------------|-------------|-----------------|
| material                     | Aluminum          |             |                 |
| Color                        | Matt white        |             |                 |
| Power                        | 24 W              |             |                 |
| Lumen output – Full emission | 2076 lm           |             |                 |
| Efficacy                     | 87 lm/W           | N T I       | 000000          |
| Diameter                     | Ø 95 mm.          |             |                 |
| Dimensions                   | h 165 mm.         | 165         |                 |
| net weight                   | 0,77 kg.          |             |                 |
|                              |                   | <u>355°</u> | ø95             |
|                              |                   | [kg         | 0,77 🕑 ø100 mm. |
|                              |                   |             |                 |
|                              |                   |             |                 |
|                              |                   |             |                 |
|                              |                   |             |                 |