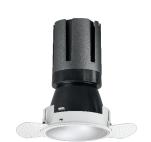

### Nemo TL Comfort

RTT22250 - Trimless + Matt White Reflector - 24 W - 2200 lumen / 2700 K / CRI >90

#### **DESCRIPTION**

Nemo TL is the trimless series of the Nemo family designed for installations in plasterboard false ceilings with no visible edge. Models up to 24W are equipped with a pre-drilled fixed frame for direct fixing of the luminaire to the false ceiling; The 33W and 42W models are equipped with height-adjustable fixing frame. Nemo TL Comfort is the solution for installations with maximum visual comfort; thanks to its 48  $^{\circ}$  cut off, the TL Comfort version of the Nemo series guarantees maximum control of direct glare. The lighting modules are all equipped with the latest generation of LEDs (CRI> 90 and SDCM <3). The interchangeable secondary reflectors are available in four different satin finishes and allow you to aesthetically characterize the system even after the first installation without changing the lighting performance. The safety cable supplied prevents accidental drops and the "fast plug" connection system to the driver allows quick and safe installation.

#### PRODUCTS CHARACTERISTICS

trimless recessed installation type material Aluminum Color Matt white 24 W Power Lumen output - Full emission 2062 lm 86 lm/W Efficacy Ø 95 mm. Diameter **Dimensions** h 165 mm. net weight 0,77 kg.