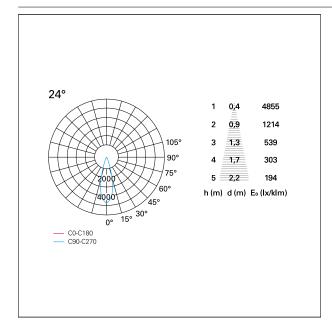

meter Ø 100 mm.

#### **ENERGY CLASSIFICATION**





The lamps cannot be changed in the luminaire.

## LED SOURCE DETAILS

led source typeCoB LedLED brandBridgeluxLED current600 mALED voltage36 V

Service lifetime L80 / B20 - 50.000 h.

Light temperature 2700 K
CRI CRI >90
SDCM <3

#### **DRIVER CHARACTERISTICS**

driver On÷Off

Power factor > 0,9

Operating temperature -20°C ÷ 45°C

#### LIGHTING DETAILS

emission rotationally symmetrical



# Nemo TL Comfort

RTT22250 - Trimless + Matt White Reflector - 24 W - 2200 lumen / 2700 K / CRI >90

| luminous effect     | flood       |
|---------------------|-------------|
| optic               | <b>24</b> ° |
| Beam angle - direct | 24°         |
| UGR                 | ≤ 17        |
| Cut Hood            | 48°         |

#### **PHOTOMETRIC**