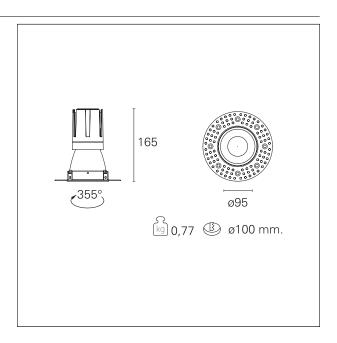

#### PRODUCTS CHARACTERISTICS

trimless recessed installation type material Aluminum Color Matt white 24 W Power Lumen output - Full emission 2062 lm 86 lm/W Efficacy Ø 95 mm. Diameter **Dimensions** h 165 mm. net weight 0,77 kg.

#### **HOLE RECESS DIMENSIONS**

hole recess diameter Ø 100 mm.