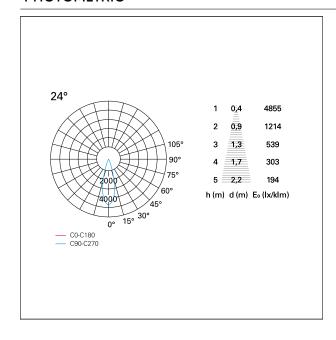

00 mm.

#### **ENERGY CLASSIFICATION**





The lamps cannot be changed in the luminaire.

## LED SOURCE DETAILS

led source typeCoB LedLED brandBridgeluxLED current600 mALED voltage36 V

Service lifetime L80 / B20 - 50.000 h.

Light temperature 2700 K
CRI CRI >90
SDCM <3

#### **DRIVER CHARACTERISTICS**

driver 1...10V / Push
Power factor > 0,9

Operating temperature -20°C ÷ 45°C

#### LIGHTING DETAILS

emission rotationally symmetrical



# Nemo TL Comfort

RTT22250DM - Trimless + Matt White Reflector - 24 W - 2200 lumen / 2700 K / CRI >90

| luminous effect     | flood       |
|---------------------|-------------|
| optic               | <b>24°</b>  |
| Beam angle - direct | <b>24</b> ° |
| UGR                 | ≤ 17        |
| Cut Hood            | 48°         |

#### **PHOTOMETRIC**