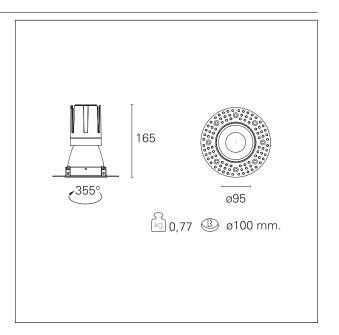

#### PRODUCTS CHARACTERISTICS

trimless recessed installation type material Aluminum Color Matt white 24 W Power Lumen output - Full emission 2062 lm 86 lm/W Efficacy Ø 95 mm. Diameter **Dimensions** h 165 mm. net weight 0,77 kg.

#### **HOLE RECESS DIMENSIONS**

hole recess diameter Ø 100 mm.