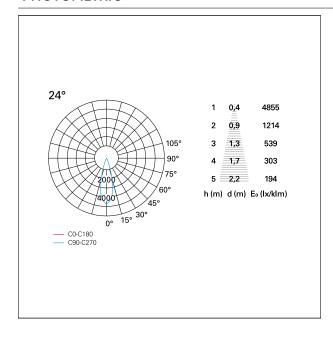

meter Ø 100 mm.

#### **ENERGY CLASSIFICATION**





The lamps cannot be changed in the luminaire.

### LED SOURCE DETAILS

led source typeCoB LedLED brandBridgeluxLED current600 mALED voltage36 V

Service lifetime L80 / B20 - 50.000 h.

Light temperature 2700 K
CRI CRI >90
SDCM <3

#### **DRIVER CHARACTERISTICS**

driver DALI
Power factor > 0,9

Operating temperature -20°C ÷ 45°C

### LIGHTING DETAILS

emission rotationally symmetrical



# Nemo TL Comfort

RTT22250DA - Trimless + Matt White Reflector - 24 W - 2200 lumen / 2700 K / CRI > 90

| luminous effect     | flood       |
|---------------------|-------------|
| optic               | <b>24</b> ° |
| Beam angle - direct | 24°         |
| UGR                 | ≤ 17        |
| Cut Hood            | 48°         |

#### **PHOTOMETRIC**