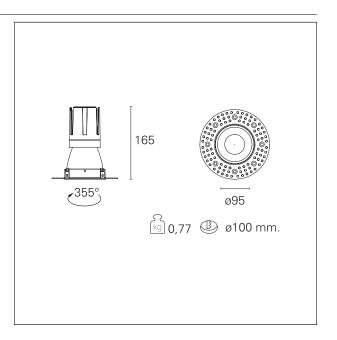

#### PRODUCTS CHARACTERISTICS

trimless recessed installation type material Aluminum Color Matt white 24 W Power Lumen output - Full emission 2062 lm 86 lm/W Efficacy Ø 95 mm. Diameter **Dimensions** h 165 mm. net weight 0,77 kg.

#### **HOLE RECESS DIMENSIONS**

hole recess diameter Ø 100 mm.