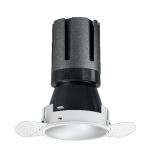

### Nemo TL Comfort

RTT22250DA - Trimless + Matt White Reflector - 24 W - 2200 lumen / 2700 K / CRI >90

#### **DESCRIPTION**

Nemo TL is the trimless series of the Nemo family designed for installations in plasterboard false ceilings with no visible edge. Models up to 24W are equipped with a pre-drilled fixed frame for direct fixing of the luminaire to the false ceiling; The 33W and 42W models are equipped with height-adjustable fixing frame. Nemo TL Comfort is the solution for installations with maximum visual comfort; thanks to its 48  $^{\circ}$  cut off, the TL Comfort version of the Nemo series guarantees maximum control of direct glare. The lighting modules are all equipped with the latest generation of LEDs (CRI> 90 and SDCM <3). The interchangeable secondary reflectors are available in four different satin finishes and allow you to aesthetically characterize the system even after the first installation without changing the lighting performance. The safety cable supplied prevents accidental drops and the "fast plug" connection system to the driver allows quick and safe installation.

#### PRODUCTS CHARACTERISTICS

trimless recessed installation type material Aluminum Color Matt white 24 W Power Lumen output - Full emission 2062 lm 86 lm/W Efficacy Ø 95 mm. Diameter **Dimensions** h 165 mm. net weight 0,77 kg.