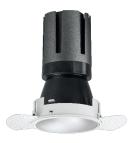

# Nemo TL Comfort

RTT22248 - Trimless + Matt White Reflector - 15 W - 1450 lumen / 2700 K / CRI >90

#### DESCRIPTION

Nemo TL is the trimless series of the Nemo family designed for installations in plasterboard false ceilings with no visible edge. Models up to 24W are equipped with a pre-drilled fixed frame for direct fixing of the luminaire to the false ceiling; The 33W and 42W models are equipped with height-adjustable fixing frame. Nemo TL Comfort is the solution for installations with maximum visual comfort; thanks to its 48 ° cut off, the TL Comfort version of the Nemo series guarantees maximum control of direct glare. The lighting modules are all equipped with the latest generation of LEDs (CRI> 90 and SDCM <3). The interchangeable secondary reflectors are available in four different satin finishes and allow you to aesthetically characterize the system even after the first installation without changing the lighting performance. The safety cable supplied prevents accidental drops and the "fast plug" connection system to the driver allows quick and safe installation.

#### **PRODUCTS CHARACTERISTICS**

| installation type            | trimless recessed |                  |
|------------------------------|-------------------|------------------|
| material                     | Aluminum          |                  |
| Color                        | Matt white        |                  |
| Power                        | 15 W              |                  |
| Lumen output – Full emission | 1369 lm           |                  |
| Efficacy                     | 91 lm/W           |                  |
| Diameter                     | Ø 71 mm.          |                  |
| Dimensions                   | h 130 mm.         |                  |
| net weight                   | 0,33 kg.          |                  |
|                              |                   | ₩ 0,33 ₩ ø75 mm. |
|                              |                   |                  |
|                              |                   |                  |
|                              |                   |                  |