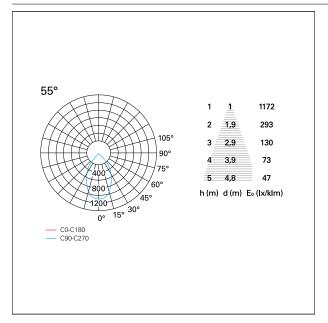

### PHOTOMETRIC

#### LIGHTING DETAILS

emission

rotationally symmetrical

PAN International Srl Via G. Michelucci, 1 50028 Barberino Tavarnelle Firenze, Italy Tel. +39 055 80 59 336/7 Fax +39 055 80 59 338 panint@panint.it www.panint.it

# Nemo TL Comfort

RTT22248 - Trimless + Matt White Reflector - 15 W - 1450 lumen / 2700 K / CRI >90

| luminous effect     | wide        |
|---------------------|-------------|
| optic               | 55°         |
| Beam angle - direct | 55°         |
| UGR                 | ≤ 19        |
| Cut Hood            | <b>48</b> ° |