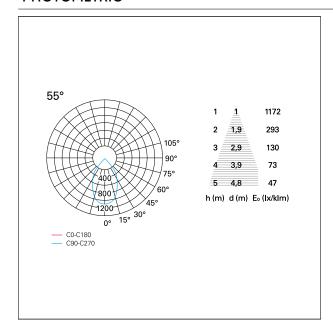

LE RECESS DIMENSIONS**

hole recess diameter Ø 75 mm.

#### **ENERGY CLASSIFICATION**





The lamps cannot be changed in the luminaire.

### LED SOURCE DETAILS

led source typeCoB LedLED brandBridgeluxLED current350 mALED voltage36 V

Service lifetime L80 / B20 - 50.000 h.

Light temperature 2700 K
CRI CRI >90
SDCM <3

#### **DRIVER CHARACTERISTICS**

driver Pan Digital
Power factor > 0,9
Operating temperature -20°C ÷ 45°C

### LIGHTING DETAILS

emission rotationally symmetrical



# Nemo TL Comfort

RTT22248PD - Trimless + Matt White Reflector - 15 W - 1450 lumen / 2700 K / CRI >90

| luminous effect     | wide |
|---------------------|------|
| optic               | 55°  |
| Beam angle - direct | 55°  |
| UGR                 | ≤ 19 |
| Cut Hood            | 48°  |

### **PHOTOMETRIC**