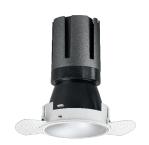

### Nemo TL Comfort

RTT22248PD - Trimless + Matt White Reflector - 15 W - 1450 lumen / 2700 K / CRI >90

#### **DESCRIPTION**

Nemo TL is the trimless series of the Nemo family designed for installations in plasterboard false ceilings with no visible edge. Models up to 24W are equipped with a pre-drilled fixed frame for direct fixing of the luminaire to the false ceiling; The 33W and 42W models are equipped with height-adjustable fixing frame. Nemo TL Comfort is the solution for installations with maximum visual comfort; thanks to its 48 ° cut off, the TL Comfort version of the Nemo series guarantees maximum control of direct glare. The lighting modules are all equipped with the latest generation of LEDs (CRI> 90 and SDCM <3). The interchangeable secondary reflectors are available in four different satin finishes and allow you to aesthetically characterize the system even after the first installation without changing the lighting performance. The safety cable supplied prevents accidental drops and the "fast plug" connection system to the driver allows quick and safe installation.

#### PRODUCTS CHARACTERISTICS

trimless recessed installation type material Aluminum Color Matt white 15 W Power Lumen output - Full emission 1369 lm 91 lm/W Efficacy Ø 71 mm. Diameter **Dimensions** h 130 mm. 0,33 kg. net weight