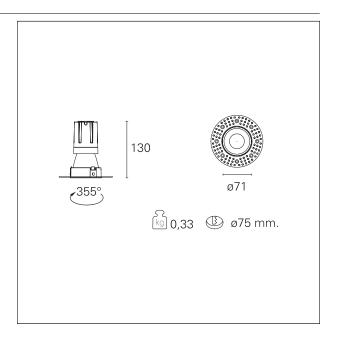

#### PRODUCTS CHARACTERISTICS

trimless recessed installation type material Aluminum Color Matt white 15 W Power Lumen output - Full emission 1369 lm 91 lm/W Efficacy Ø 71 mm. Diameter **Dimensions** h 130 mm. 0,33 kg. net weight

#### **HOLE RECESS DIMENSIONS**

hole recess diameter Ø 75 mm.