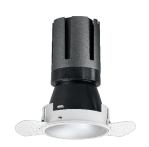

### Nemo TL Comfort

RTT22248DM - Trimless + Matt White Reflector - 15 W - 1450 lumen / 2700 K / CRI >90

#### **DESCRIPTION**

Nemo TL is the trimless series of the Nemo family designed for installations in plasterboard false ceilings with no visible edge. Models up to 24W are equipped with a pre-drilled fixed frame for direct fixing of the luminaire to the false ceiling; The 33W and 42W models are equipped with height-adjustable fixing frame. Nemo TL Comfort is the solution for installations with maximum visual comfort; thanks to its 48 ° cut off, the TL Comfort version of the Nemo series guarantees maximum control of direct glare. The lighting modules are all equipped with the latest generation of LEDs (CRI> 90 and SDCM <3). The interchangeable secondary reflectors are available in four different satin finishes and allow you to aesthetically characterize the system even after the first installation without changing the lighting performance. The safety cable supplied prevents accidental drops and the "fast plug" connection system to the driver allows quick and safe installation.

#### PRODUCTS CHARACTERISTICS

trimless recessed installation type material Aluminum Color Matt white 15 W Power Lumen output - Full emission 1369 lm 91 lm/W Efficacy Ø 71 mm. Diameter **Dimensions** h 130 mm. 0,33 kg. net weight