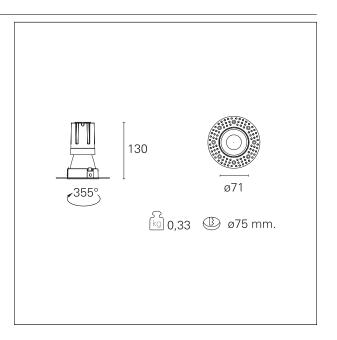

#### PRODUCTS CHARACTERISTICS

trimless recessed installation type material Aluminum Color Matt white 15 W Power Lumen output - Full emission 1369 lm 91 lm/W Efficacy Ø 71 mm. Diameter **Dimensions** h 130 mm. 0,33 kg. net weight

#### **HOLE RECESS DIMENSIONS**

hole recess diameter Ø 75 mm.