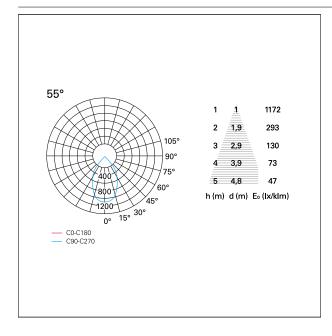

### **PHOTOMETRIC**

# Nemo TL Comfort

RTT22248DM - Trimless + Matt White Reflector - 15 W - 1450 lumen / 2700 K / CRI > 90

| luminous effect     | wide |
|---------------------|------|
| optic               | 55°  |
| Beam angle - direct | 55°  |
| UGR                 | ≤ 19 |
| Cut Hood            | 48°  |