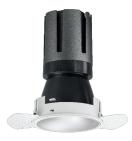

## Nemo TL Comfort

RTT22248DA - Trimless + Matt White Reflector - 15 W - 1450 lumen / 2700 K / CRI >90

#### DESCRIPTION

Nemo TL is the trimless series of the Nemo family designed for installations in plasterboard false ceilings with no visible edge. Models up to 24W are equipped with a pre-drilled fixed frame for direct fixing of the luminaire to the false ceiling; The 33W and 42W models are equipped with height-adjustable fixing frame. Nemo TL Comfort is the solution for installations with maximum visual comfort; thanks to its 48 ° cut off, the TL Comfort version of the Nemo series guarantees maximum control of direct glare. The lighting modules are all equipped with the latest generation of LEDs (CRI> 90 and SDCM <3). The interchangeable secondary reflectors are available in four different satin finishes and allow you to aesthetically characterize the system even after the first installation without changing the lighting performance. The safety cable supplied prevents accidental drops and the "fast plug" connection system to the driver allows quick and safe installation.

#### **PRODUCTS CHARACTERISTICS**

| installation type            | trimless recessed |                  |
|------------------------------|-------------------|------------------|
| material                     | Aluminum          |                  |
| Color                        | Matt white        |                  |
| Power                        | 15 W              |                  |
| Lumen output – Full emission | 1369 lm           |                  |
| Efficacy                     | 91 lm/W           |                  |
| Diameter                     | Ø 71 mm.          |                  |
| Dimensions                   | h 130 mm.         |                  |
| net weight                   | 0,33 kg.          |                  |
|                              |                   | 355°             |
|                              |                   | 🕅 0,33 🕮 ø75 mm. |
|                              |                   |                  |
|                              |                   |                  |
|                              |                   |                  |
|                              |                   |                  |