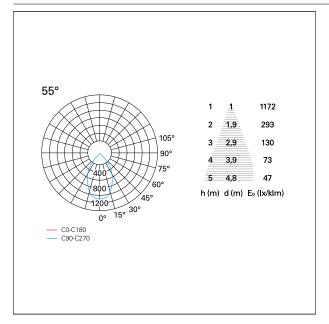

### PHOTOMETRIC

# Nemo TL Comfort

RTT22248DA - Trimless + Matt White Reflector - 15 W - 1450 lumen / 2700 K / CRI >90

| luminous effect     | wide        |
|---------------------|-------------|
| optic               | 55°         |
| Beam angle - direct | 55°         |
| UGR                 | ≤ 19        |
| Cut Hood            | <b>48</b> ° |

#### LIGHTING DETAILS

emission

rotationally symmetrical

PAN International Srl Via G. Michelucci, 1 50028 Barberino Tavarnelle Firenze, Italy Tel. +39 055 80 59 336/7 Fax +39 055 80 59 338 panint@panint.it www.panint.it