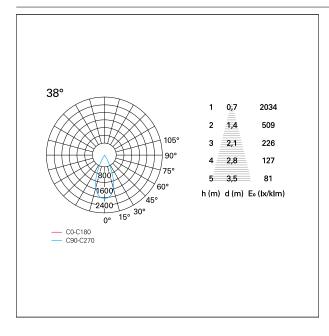

E RECESS DIMENSIONS**

hole recess diameter Ø 75 mm.

### **ENERGY CLASSIFICATION**





The lamps cannot be changed in the luminaire.

### LED SOURCE DETAILS

led source typeCoB LedLED brandBridgeluxLED current350 mALED voltage36 V

Service lifetime L80 / B20 - 50.000 h.

Light temperature 2700 K
CRI CRI >90
SDCM <3

### **DRIVER CHARACTERISTICS**

driver On÷Off

Power factor > 0,9

Operating temperature -20°C ÷ 45°C

#### LIGHTING DETAILS

emission rotationally symmetrical



# Nemo TL Comfort

RTT22247 - Trimless + Matt White Reflector - 15 W - 1450 lumen / 2700 K / CRI > 90

| luminous effect     | flood |
|---------------------|-------|
| optic               | 38°   |
| Beam angle - direct | 38°   |
| UGR                 | ≤ 17  |
| Cut Hood            | 48°   |

### **PHOTOMETRIC**