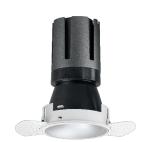

### Nemo TL Comfort

RTT22247 - Trimless + Matt White Reflector - 15 W - 1450 lumen / 2700 K / CRI >90

### **DESCRIPTION**

Nemo TL is the trimless series of the Nemo family designed for installations in plasterboard false ceilings with no visible edge. Models up to 24W are equipped with a pre-drilled fixed frame for direct fixing of the luminaire to the false ceiling; The 33W and 42W models are equipped with height-adjustable fixing frame. Nemo TL Comfort is the solution for installations with maximum visual comfort; thanks to its 48  $^{\circ}$  cut off, the TL Comfort version of the Nemo series guarantees maximum control of direct glare. The lighting modules are all equipped with the latest generation of LEDs (CRI> 90 and SDCM <3). The interchangeable secondary reflectors are available in four different satin finishes and allow you to aesthetically characterize the system even after the first installation without changing the lighting performance. The safety cable supplied prevents accidental drops and the "fast plug" connection system to the driver allows quick and safe installation.

#### PRODUCTS CHARACTERISTICS

trimless recessed installation type material Aluminum Color Matt white 15 W Power Lumen output - Full emission 1353 lm 90 lm/W Efficacy Ø 71 mm. Diameter **Dimensions** h 130 mm. net weight 0,33 kg.