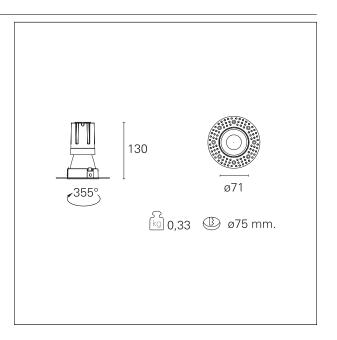

#### PRODUCTS CHARACTERISTICS

trimless recessed installation type material Aluminum Color Matt white 15 W Power Lumen output - Full emission 1353 lm 90 lm/W Efficacy Ø 71 mm. Diameter **Dimensions** h 130 mm. net weight 0,33 kg.

### **HOLE RECESS DIMENSIONS**

hole recess diameter Ø 75 mm.