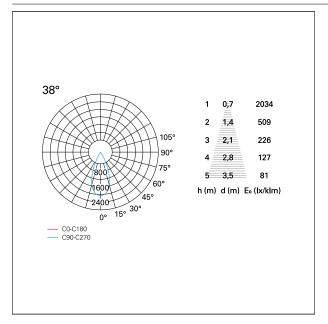

### PHOTOMETRIC

# Nemo TL Comfort

RTT22247PD - Trimless + Matt White Reflector - 15 W - 1450 lumen / 2700 K / CRI >90

| luminous effect<br>optic | flood<br>38° |
|--------------------------|--------------|
| Beam angle - direct      | 38°          |
| UGR                      | ≤ 17         |
| Cut Hood                 | <b>48</b> °  |

#### LIGHTING DETAILS

emission

rotationally symmetrical

PAN International Srl Via G. Michelucci, 1 50028 Barberino Tavarnelle Firenze, Italy Tel. +39 055 80 59 336/7 Fax +39 055 80 59 338 panint@panint.it www.panint.it