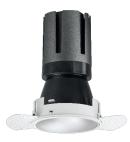

# Nemo TL Comfort

RTT22247PD - Trimless + Matt White Reflector - 15 W - 1450 lumen / 2700 K / CRI >90

#### DESCRIPTION

Nemo TL is the trimless series of the Nemo family designed for installations in plasterboard false ceilings with no visible edge. Models up to 24W are equipped with a pre-drilled fixed frame for direct fixing of the luminaire to the false ceiling; The 33W and 42W models are equipped with height-adjustable fixing frame. Nemo TL Comfort is the solution for installations with maximum visual comfort; thanks to its 48 ° cut off, the TL Comfort version of the Nemo series guarantees maximum control of direct glare. The lighting modules are all equipped with the latest generation of LEDs (CRI> 90 and SDCM <3). The interchangeable secondary reflectors are available in four different satin finishes and allow you to aesthetically characterize the system even after the first installation without changing the lighting performance. The safety cable supplied prevents accidental drops and the "fast plug" connection system to the driver allows quick and safe installation.

#### **PRODUCTS CHARACTERISTICS**

| installation type            | trimless recessed |                                  |
|------------------------------|-------------------|----------------------------------|
| material                     | Aluminum          |                                  |
| Color                        | Matt white        |                                  |
| Power                        | 15 W              |                                  |
| Lumen output – Full emission | 1353 lm           |                                  |
| Efficacy                     | 90 lm/W           |                                  |
| Diameter                     | Ø 71 mm.          |                                  |
| Dimensions                   | h 130 mm.         |                                  |
| net weight                   | 0,33 kg.          |                                  |
|                              |                   | <sup>355°</sup> ) <sup>Ø71</sup> |
|                              |                   | € 0,33 ⓑ ø75 mm.                 |
|                              |                   |                                  |
|                              |                   |                                  |
|                              |                   |                                  |
|                              |                   |                                  |