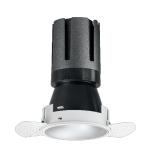

### Nemo TL Comfort

RTT22247DM - Trimless + Matt White Reflector - 15 W - 1450 lumen / 2700 K / CRI >90

#### **DESCRIPTION**

Nemo TL is the trimless series of the Nemo family designed for installations in plasterboard false ceilings with no visible edge. Models up to 24W are equipped with a pre-drilled fixed frame for direct fixing of the luminaire to the false ceiling; The 33W and 42W models are equipped with height-adjustable fixing frame. Nemo TL Comfort is the solution for installations with maximum visual comfort; thanks to its 48 ° cut off, the TL Comfort version of the Nemo series guarantees maximum control of direct glare. The lighting modules are all equipped with the latest generation of LEDs (CRI> 90 and SDCM <3). The interchangeable secondary reflectors are available in four different satin finishes and allow you to aesthetically characterize the system even after the first installation without changing the lighting performance. The safety cable supplied prevents accidental drops and the "fast plug" connection system to the driver allows quick and safe installation.

#### PRODUCTS CHARACTERISTICS

trimless recessed installation type material Aluminum Color Matt white 15 W Power Lumen output - Full emission 1353 lm 90 lm/W Efficacy Ø 71 mm. Diameter **Dimensions** h 130 mm. 0,33 kg. net weight