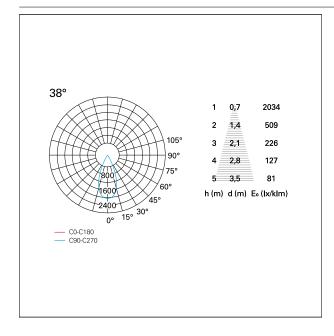

DIMENSIONS**

hole recess diameter Ø 75 mm.

#### **ENERGY CLASSIFICATION**





The lamps cannot be changed in the luminaire.

## LED SOURCE DETAILS

led source typeCoB LedLED brandBridgeluxLED current350 mALED voltage36 V

Service lifetime L80 / B20 - 50.000 h.

Light temperature 2700 K
CRI CRI >90
SDCM <3

#### **DRIVER CHARACTERISTICS**

driver 1...10V / Push
Power factor > 0,9

Operating temperature -20°C ÷ 45°C

#### LIGHTING DETAILS

emission rotationally symmetrical



# Nemo TL Comfort

RTT22247DM - Trimless + Matt White Reflector - 15 W - 1450 lumen / 2700 K / CRI >90

| luminous effect     | flood |
|---------------------|-------|
| optic               | 38°   |
| Beam angle - direct | 38°   |
| UGR                 | ≤ 17  |
| Cut Hood            | 48°   |

## **PHOTOMETRIC**