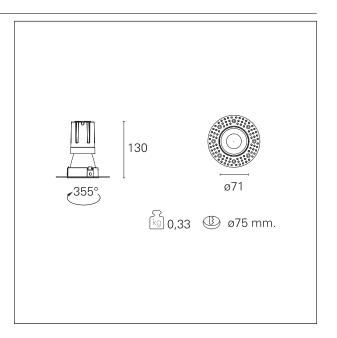

#### PRODUCTS CHARACTERISTICS

trimless recessed installation type material Aluminum Color Matt white 15 W Power Lumen output - Full emission 1353 lm 90 lm/W Efficacy Ø 71 mm. Diameter **Dimensions** h 130 mm. 0,33 kg. net weight

#### **HOLE RECESS DIMENSIONS**

hole recess diameter Ø 75 mm.