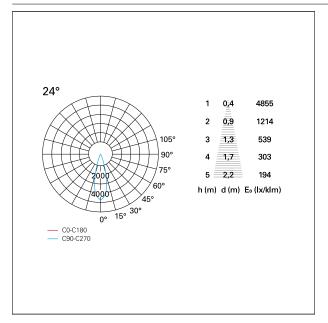

### PHOTOMETRIC

# Nemo TL Comfort

RTT22246 - Trimless + Matt White Reflector - 15 W - 1450 lumen / 2700 K / CRI >90

| luminous effect     | flood       |
|---------------------|-------------|
| optic               | <b>24</b> ° |
| Beam angle - direct | <b>24</b> ° |
| UGR                 | ≤ 17        |
| Cut Hood            | <b>48</b> ° |

#### LIGHTING DETAILS

emission

rotationally symmetrical

PAN International Srl Via G. Michelucci, 1 50028 Barberino Tavarnelle Firenze, Italy Tel. +39 055 80 59 336/7 Fax +39 055 80 59 338 panint@panint.it www.panint.it