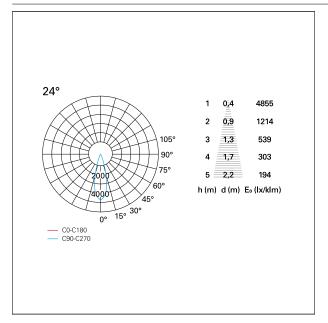

## PHOTOMETRIC

# Nemo TL Comfort

RTT22246PD - Trimless + Matt White Reflector - 15 W - 1450 lumen / 2700 K / CRI >90

| luminous effect     | flood       |
|---------------------|-------------|
| optic               | <b>24</b> ° |
| Beam angle - direct | <b>24</b> ° |
| UGR                 | ≤ 17        |
| Cut Hood            | <b>48</b> ° |

#### LIGHTING DETAILS

emission

rotationally symmetrical

PAN International Srl Via G. Michelucci, 1 50028 Barberino Tavarnelle Firenze, Italy Tel. +39 055 80 59 336/7 Fax +39 055 80 59 338 panint@panint.it www.panint.it