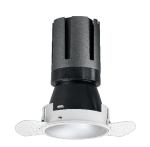

### Nemo TL Comfort

RTT22246DM - Trimless + Matt White Reflector - 15 W - 1450 lumen / 2700 K / CRI >90

#### **DESCRIPTION**

Nemo TL is the trimless series of the Nemo family designed for installations in plasterboard false ceilings with no visible edge. Models up to 24W are equipped with a pre-drilled fixed frame for direct fixing of the luminaire to the false ceiling; The 33W and 42W models are equipped with height-adjustable fixing frame. Nemo TL Comfort is the solution for installations with maximum visual comfort; thanks to its 48 ° cut off, the TL Comfort version of the Nemo series guarantees maximum control of direct glare. The lighting modules are all equipped with the latest generation of LEDs (CRI> 90 and SDCM <3). The interchangeable secondary reflectors are available in four different satin finishes and allow you to aesthetically characterize the system even after the first installation without changing the lighting performance. The safety cable supplied prevents accidental drops and the "fast plug" connection system to the driver allows quick and safe installation.

#### PRODUCTS CHARACTERISTICS

trimless recessed installation type material Aluminum Color Matt white 15 W Power Lumen output - Full emission 1349 lm 90 lm/W Efficacy Ø 71 mm. Diameter **Dimensions** h 130 mm. 0,33 kg. net weight