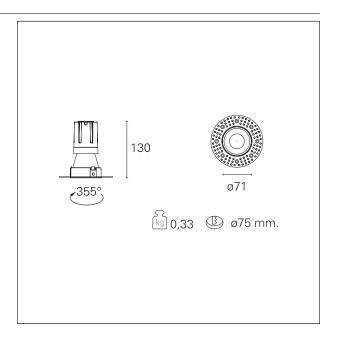

#### PRODUCTS CHARACTERISTICS

trimless recessed installation type material Aluminum Color Matt white 15 W Power Lumen output - Full emission 1349 lm 90 lm/W Efficacy Ø 71 mm. Diameter **Dimensions** h 130 mm. 0,33 kg. net weight

#### **HOLE RECESS DIMENSIONS**

hole recess diameter Ø 75 mm.