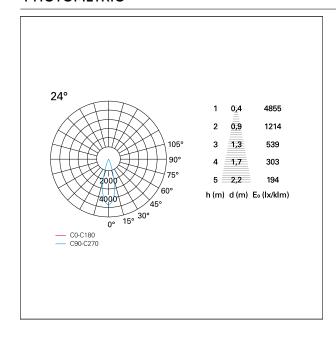

5 mm.

#### **ENERGY CLASSIFICATION**





The lamps cannot be changed in the luminaire.

## LED SOURCE DETAILS

led source typeCoB LedLED brandBridgeluxLED current350 mALED voltage36 V

Service lifetime L80 / B20 - 50.000 h.

Light temperature 2700 K
CRI CRI >90
SDCM <3

#### **DRIVER CHARACTERISTICS**

driver 1...10V / Push
Power factor > 0,9

Operating temperature -20°C ÷ 45°C

#### LIGHTING DETAILS

emission rotationally symmetrical



# Nemo TL Comfort

RTT22246DM - Trimless + Matt White Reflector - 15 W - 1450 lumen / 2700 K / CRI > 90

| luminous effect     | flood       |
|---------------------|-------------|
| optic               | <b>24°</b>  |
| Beam angle - direct | <b>24</b> ° |
| UGR                 | ≤ 17        |
| Cut Hood            | 48°         |

#### **PHOTOMETRIC**