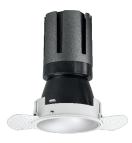

# Nemo TL Comfort

RTT22245 - Trimless + Matt White Reflector - 15 W - 1450 lumen / 2700 K / CRI >90

#### DESCRIPTION

Nemo TL is the trimless series of the Nemo family designed for installations in plasterboard false ceilings with no visible edge. Models up to 24W are equipped with a pre-drilled fixed frame for direct fixing of the luminaire to the false ceiling; The 33W and 42W models are equipped with height-adjustable fixing frame. Nemo TL Comfort is the solution for installations with maximum visual comfort; thanks to its 48 ° cut off, the TL Comfort version of the Nemo series guarantees maximum control of direct glare. The lighting modules are all equipped with the latest generation of LEDs (CRI> 90 and SDCM <3). The interchangeable secondary reflectors are available in four different satin finishes and allow you to aesthetically characterize the system even after the first installation without changing the lighting performance. The safety cable supplied prevents accidental drops and the "fast plug" connection system to the driver allows quick and safe installation.

#### **PRODUCTS CHARACTERISTICS**

| installation type            | trimless recessed |                       |
|------------------------------|-------------------|-----------------------|
| material                     | Aluminum          |                       |
| Color                        | Matt white        |                       |
| Power                        | 15 W              |                       |
| Lumen output – Full emission | 1345 lm           |                       |
| Efficacy                     | 90 lm/W           |                       |
| Diameter                     | Ø 71 mm.          |                       |
| Dimensions                   | h 130 mm.         |                       |
| net weight                   | 0,33 kg.          |                       |
|                              |                   | (335)                 |
|                              |                   | لال 0,33 الله ø75 mm. |
|                              |                   |                       |
|                              |                   |                       |
|                              |                   |                       |