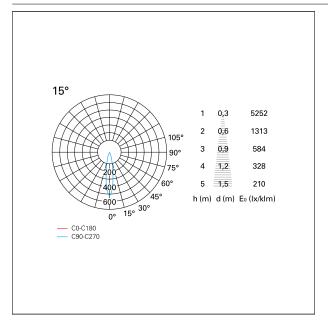

### PHOTOMETRIC

# Nemo TL Comfort

RTT22245 - Trimless + Matt White Reflector - 15 W - 1450 lumen / 2700 K / CRI >90

| luminous effect     | spot        |
|---------------------|-------------|
| optic               | 15°         |
| Beam angle - direct | 15°         |
| UGR                 | ≤ 17        |
| Cut Hood            | <b>48</b> ° |

#### LIGHTING DETAILS

emission

rotationally symmetrical

PAN International Srl Via G. Michelucci, 1 50028 Barberino Tavarnelle Firenze, Italy Tel. +39 055 80 59 336/7 Fax +39 055 80 59 338 panint@panint.it www.panint.it