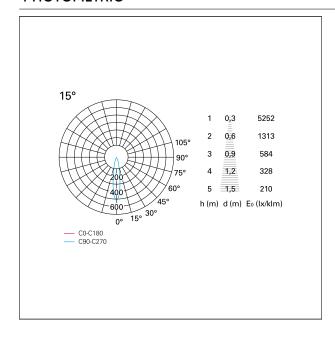

LE RECESS DIMENSIONS**

hole recess diameter Ø 75 mm.

#### **ENERGY CLASSIFICATION**





The lamps cannot be changed in the luminaire.

### LED SOURCE DETAILS

led source typeCoB LedLED brandBridgeluxLED current350 mALED voltage36 V

Service lifetime L80 / B20 - 50.000 h.

Light temperature 2700 K
CRI CRI >90
SDCM <3

#### **DRIVER CHARACTERISTICS**

driver Pan Digital
Power factor > 0,9
Operating temperature -20°C ÷ 45°C

### LIGHTING DETAILS

emission rotationally symmetrical



# Nemo TL Comfort

RTT22245PD - Trimless + Matt White Reflector - 15 W - 1450 lumen / 2700 K / CRI >90

| luminous effect     | spot |
|---------------------|------|
| optic               | 15°  |
| Beam angle - direct | 15°  |
| UGR                 | ≤ 17 |
| Cut Hood            | 48°  |

### **PHOTOMETRIC**