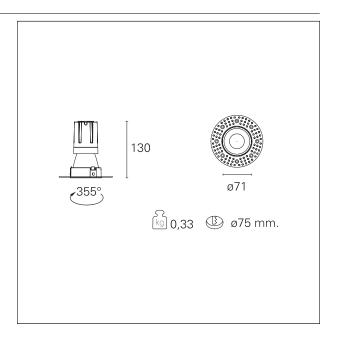

#### PRODUCTS CHARACTERISTICS

trimless recessed installation type material Aluminum Color Matt white 15 W Power Lumen output - Full emission 1345 lm 90 lm/W Efficacy Ø 71 mm. Diameter **Dimensions** h 130 mm. net weight 0,33 kg.

#### **HOLE RECESS DIMENSIONS**

hole recess diameter Ø 75 mm.