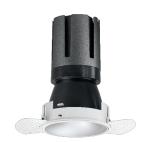

### Nemo TL Comfort

RTT22245PD - Trimless + Matt White Reflector - 15 W - 1450 lumen / 2700 K / CRI >90

#### **DESCRIPTION**

Nemo TL is the trimless series of the Nemo family designed for installations in plasterboard false ceilings with no visible edge. Models up to 24W are equipped with a pre-drilled fixed frame for direct fixing of the luminaire to the false ceiling; The 33W and 42W models are equipped with height-adjustable fixing frame. Nemo TL Comfort is the solution for installations with maximum visual comfort; thanks to its 48 ° cut off, the TL Comfort version of the Nemo series guarantees maximum control of direct glare. The lighting modules are all equipped with the latest generation of LEDs (CRI> 90 and SDCM <3). The interchangeable secondary reflectors are available in four different satin finishes and allow you to aesthetically characterize the system even after the first installation without changing the lighting performance. The safety cable supplied prevents accidental drops and the "fast plug" connection system to the driver allows quick and safe installation.

#### PRODUCTS CHARACTERISTICS

trimless recessed installation type material Aluminum Color Matt white 15 W Power Lumen output - Full emission 1345 lm 90 lm/W Efficacy Ø 71 mm. Diameter **Dimensions** h 130 mm. net weight 0,33 kg.