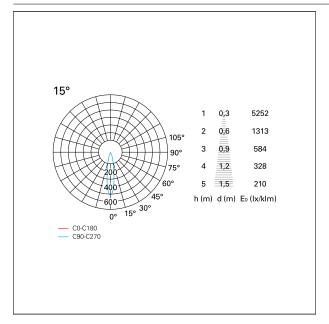

# PHOTOMETRIC

# Nemo TL Comfort

RTT22245DM - Trimless + Matt White Reflector - 15 W - 1450 lumen / 2700 K / CRI >90

| luminous effect     | spot        |
|---------------------|-------------|
| optic               | 15°         |
| Beam angle - direct | 15°         |
| UGR                 | ≤ 17        |
| Cut Hood            | <b>48</b> ° |