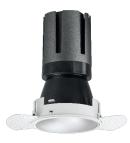

# Nemo TL Comfort

RTT22245DM - Trimless + Matt White Reflector - 15 W - 1450 lumen / 2700 K / CRI >90

#### **PRODUCTS CHARACTERISTICS**

| installation type            | trimless recessed |                  |
|------------------------------|-------------------|------------------|
| material                     | Aluminum          |                  |
| Color                        | Matt white        |                  |
| Power                        | 15 W              |                  |
| Lumen output – Full emission | 1345 lm           |                  |
| Efficacy                     | 90 lm/W           |                  |
| Diameter                     | Ø 71 mm.          |                  |
| Dimensions                   | h 130 mm.         |                  |
| net weight                   | 0,33 kg.          |                  |
|                              |                   | ح355°) Ø71       |
|                              |                   | 🖂 0,33 🕲 ø75 mm. |
|                              |                   |                  |
|                              |                   |                  |
|                              |                   |                  |
|                              |                   |                  |

# Nemo TL Comfort

RTT22245DM - Trimless + Matt White Reflector - 15 W - 1450 lumen / 2700 K / CRI >90

| MECHANICAL CHARACTERISTICS   |      |  |
|------------------------------|------|--|
| optical compartment IP rate  | IP40 |  |
| recessed compartment IP rate | IP20 |  |
| IK                           | IK02 |  |
| HOLE RECESS DIMENSIONS       |      |  |
|                              |      |  |

# Nemo TL Comfort

RTT22245DM - Trimless + Matt White Reflector - 15 W - 1450 lumen / 2700 K / CRI >90

| luminous effect     | spot        |
|---------------------|-------------|
| optic               | 15°         |
| Beam angle - direct | 15°         |
| UGR                 | ≤ 17        |
| Cut Hood            | <b>48</b> ° |