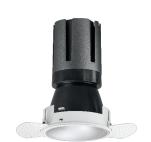

### Nemo TL Comfort

RTT22243 - Trimless + Matt White Reflector - 10 W - 920 lumen / 2700 K / CRI >90

#### **DESCRIPTION**

Nemo TL is the trimless series of the Nemo family designed for installations in plasterboard false ceilings with no visible edge. Models up to 24W are equipped with a pre-drilled fixed frame for direct fixing of the luminaire to the false ceiling; The 33W and 42W models are equipped with height-adjustable fixing frame. Nemo TL Comfort is the solution for installations with maximum visual comfort; thanks to its 48  $^{\circ}$  cut off, the TL Comfort version of the Nemo series guarantees maximum control of direct glare. The lighting modules are all equipped with the latest generation of LEDs (CRI> 90 and SDCM <3). The interchangeable secondary reflectors are available in four different satin finishes and allow you to aesthetically characterize the system even after the first installation without changing the lighting performance. The safety cable supplied prevents accidental drops and the "fast plug" connection system to the driver allows quick and safe installation.

#### PRODUCTS CHARACTERISTICS

trimless recessed installation type material Aluminum Color Matt white 10 W Power Lumen output - Full emission 879 lm 88 lm/W Efficacy Ø 71 mm. Diameter **Dimensions** h 107 mm. net weight 0,26 kg.