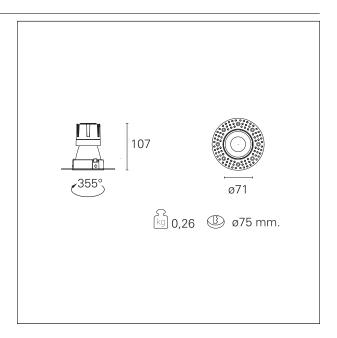

#### PRODUCTS CHARACTERISTICS

trimless recessed installation type material Aluminum Color Matt white 10 W Power Lumen output - Full emission 879 lm 88 lm/W Efficacy Ø 71 mm. Diameter **Dimensions** h 107 mm. net weight 0,26 kg.

#### MECHANICAL CHARACTERISTICS

optical compartment IP rate IP40 recessed compartment IP rate IP20 IK IK02

#### **HOLE RECESS DIMENSIONS**

hole recess diameter Ø 75 mm.