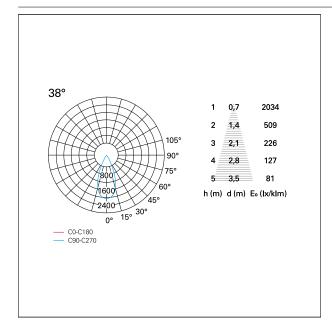

# Nemo TL Comfort

RTT22243 - Trimless + Matt White Reflector - 10 W - 920 lumen / 2700 K / CRI > 90 CRI

| luminous effect     | flood |
|---------------------|-------|
| optic               | 38°   |
| Beam angle - direct | 38°   |
| UGR                 | ≤ 17  |
| Cut Hood            | 48°   |

## **PHOTOMETRIC**