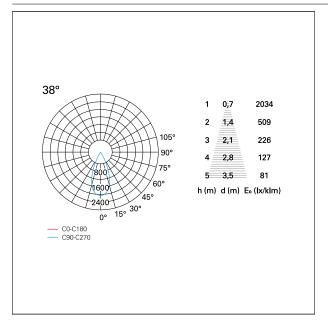

### PHOTOMETRIC

# Nemo TL Comfort

RTT22243CA - Trimless + Matt White Reflector - 10 W - 920 lumen / 2700 K / CRI >90

| luminous effect<br>optic | flood<br>38° |
|--------------------------|--------------|
| Beam angle - direct      | 38°          |
| UGR                      | ≤ 17         |
| Cut Hood                 | <b>48</b> °  |

#### LIGHTING DETAILS

emission

rotationally symmetrical

PAN International Srl Via G. Michelucci, 1 50028 Barberino Tavarnelle Firenze, Italy Tel. +39 055 80 59 336/7 Fax +39 055 80 59 338 panint@panint.it www.panint.it