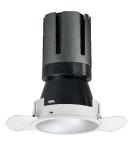

## Nemo TL Comfort

RTT22243CA - Trimless + Matt White Reflector - 10 W - 920 lumen / 2700 K / CRI >90

#### DESCRIPTION

Nemo TL is the trimless series of the Nemo family designed for installations in plasterboard false ceilings with no visible edge. Models up to 24W are equipped with a pre-drilled fixed frame for direct fixing of the luminaire to the false ceiling; The 33W and 42W models are equipped with height-adjustable fixing frame. Nemo TL Comfort is the solution for installations with maximum visual comfort; thanks to its 48 ° cut off, the TL Comfort version of the Nemo series guarantees maximum control of direct glare. The lighting modules are all equipped with the latest generation of LEDs (CRI> 90 and SDCM <3). The interchangeable secondary reflectors are available in four different satin finishes and allow you to aesthetically characterize the system even after the first installation without changing the lighting performance. The safety cable supplied prevents accidental drops and the "fast plug" connection system to the driver allows quick and safe installation.

#### **PRODUCTS CHARACTERISTICS**

| installation type            | trimless recessed |      |                |
|------------------------------|-------------------|------|----------------|
| material                     | Aluminum          |      |                |
| Color                        | Matt white        |      |                |
| Power                        | 10 W              |      |                |
| Lumen output – Full emission | 879 lm            |      |                |
| Efficacy                     | 88 lm/W           |      |                |
| Diameter                     | Ø 71 mm.          |      |                |
| Dimensions                   | h 107 mm.         |      |                |
| net weight                   | 0,26 kg.          |      |                |
|                              |                   | 355° | ø71            |
|                              |                   | kg C | 0,26 🕛 ø75 mm. |
|                              |                   |      |                |
|                              |                   |      |                |
|                              |                   |      |                |
|                              |                   |      |                |