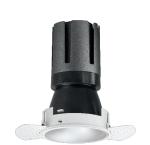

### Nemo TL Comfort

RTT22242 - Trimless + Matt White Reflector - 10 W - 920 lumen / 2700 K / CRI >90

#### **DESCRIPTION**

Nemo TL is the trimless series of the Nemo family designed for installations in plasterboard false ceilings with no visible edge. Models up to 24W are equipped with a pre-drilled fixed frame for direct fixing of the luminaire to the false ceiling; The 33W and 42W models are equipped with height-adjustable fixing frame. Nemo TL Comfort is the solution for installations with maximum visual comfort; thanks to its 48  $^{\circ}$  cut off, the TL Comfort version of the Nemo series guarantees maximum control of direct glare. The lighting modules are all equipped with the latest generation of LEDs (CRI> 90 and SDCM <3). The interchangeable secondary reflectors are available in four different satin finishes and allow you to aesthetically characterize the system even after the first installation without changing the lighting performance. The safety cable supplied prevents accidental drops and the "fast plug" connection system to the driver allows quick and safe installation.