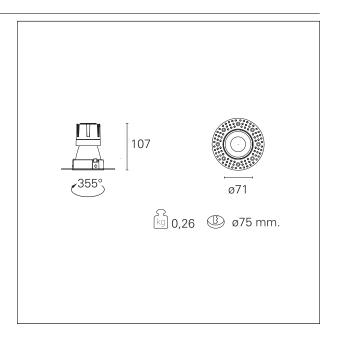

#### PRODUCTS CHARACTERISTICS

trimless recessed installation type material Aluminum Color Matt white 10 W Power Lumen output - Full emission 882 Im 88 lm/W Efficacy Ø 71 mm. Diameter **Dimensions** h 107 mm. net weight 0,26 kg.

#### **HOLE RECESS DIMENSIONS**

hole recess diameter Ø 75 mm.