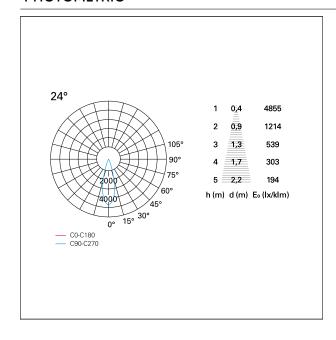

ameter Ø 75 mm.

#### **ENERGY CLASSIFICATION**





The lamps cannot be changed in the luminaire.

## LED SOURCE DETAILS

led source typeCoB LedLED brandBridgeluxLED current250 mALED voltage36 V

Service lifetime L80 / B20 - 50.000 h.

Light temperature 2700 K
CRI CRI >90
SDCM <3

#### **DRIVER CHARACTERISTICS**

driver On÷Off

Power factor > 0,5

Operating temperature -20°C ÷ 45°C

#### LIGHTING DETAILS

emission rotationally symmetrical



# Nemo TL Comfort

RTT22242 - Trimless + Matt White Reflector - 10 W - 920 lumen / 2700 K / CRI > 90 M

| luminous effect     | flood       |
|---------------------|-------------|
| optic               | <b>24</b> ° |
| Beam angle - direct | 24°         |
| UGR                 | ≤ 17        |
| Cut Hood            | 48°         |

## **PHOTOMETRIC**