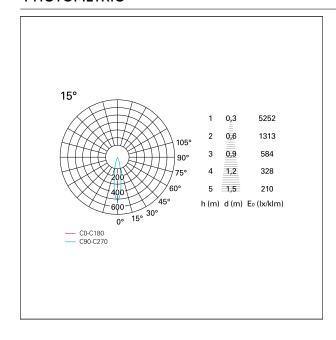

*HOLE RECESS DIMENSIONS**

hole recess diameter Ø 75 mm.

#### **ENERGY CLASSIFICATION**





The lamps cannot be changed in the luminaire.

### LED SOURCE DETAILS

led source typeCoB LedLED brandBridgeluxLED current250 mALED voltage36 V

Service lifetime L80 / B20 - 50.000 h.

Light temperature 2700 K
CRI CRI >90
SDCM <3

#### **DRIVER CHARACTERISTICS**

driver On÷Off

Power factor > 0,5

Operating temperature -20°C ÷ 45°C

### LIGHTING DETAILS

emission rotationally symmetrical



# Nemo TL Comfort

RTT22241 - Trimless + Matt White Reflector - 10 W - 920 lumen / 2700 K / CRI > 90 M

| luminous effect     | spot |
|---------------------|------|
| optic               | 15°  |
| Beam angle - direct | 15°  |
| UGR                 | ≤ 17 |
| Cut Hood            | 48°  |

### **PHOTOMETRIC**