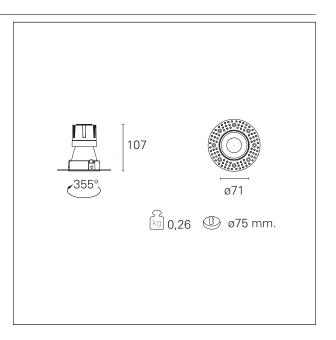

#### PRODUCTS CHARACTERISTICS

trimless recessed installation type material Aluminum Color Matt white 10 W Power Lumen output - Full emission 876 lm 88 lm/W Efficacy Ø 71 mm. Diameter **Dimensions** h 107 mm. net weight 0,26 kg.

#### **HOLE RECESS DIMENSIONS**

hole recess diameter Ø 75 mm.