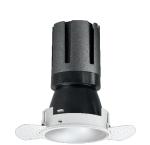

### Nemo TL Comfort

RTT22241 - Trimless + Matt White Reflector - 10 W - 920 lumen / 2700 K / CRI >90

#### **DESCRIPTION**

Nemo TL is the trimless series of the Nemo family designed for installations in plasterboard false ceilings with no visible edge. Models up to 24W are equipped with a pre-drilled fixed frame for direct fixing of the luminaire to the false ceiling; The 33W and 42W models are equipped with height-adjustable fixing frame. Nemo TL Comfort is the solution for installations with maximum visual comfort; thanks to its 48  $^{\circ}$  cut off, the TL Comfort version of the Nemo series guarantees maximum control of direct glare. The lighting modules are all equipped with the latest generation of LEDs (CRI> 90 and SDCM <3). The interchangeable secondary reflectors are available in four different satin finishes and allow you to aesthetically characterize the system even after the first installation without changing the lighting performance. The safety cable supplied prevents accidental drops and the "fast plug" connection system to the driver allows quick and safe installation.

#### PRODUCTS CHARACTERISTICS

trimless recessed installation type material Aluminum Color Matt white 10 W Power Lumen output - Full emission 876 lm 88 lm/W Efficacy Ø 71 mm. Diameter **Dimensions** h 107 mm. net weight 0,26 kg.