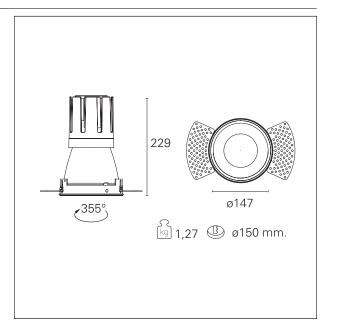

#### PRODUCTS CHARACTERISTICS

trimless recessed installation type material Aluminum Color Matt white 42 W Power Lumen output - Full emission 3844 lm 92 lm/W Efficacy Ø 147 mm. Diameter **Dimensions** h 229 mm. net weight 1,27 kg.

#### **HOLE RECESS DIMENSIONS**

hole recess diameter Ø 150 mm.