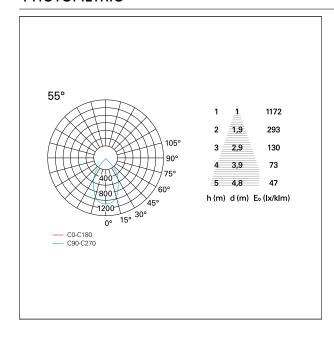

OLE RECESS DIMENSIONS**

hole recess diameter Ø 150 mm.

#### **ENERGY CLASSIFICATION**





The lamps cannot be changed in the luminaire.

## LED SOURCE DETAILS

led source typeCoB LedLED brandBridgeluxLED current1050 mALED voltage36 V

Service lifetime L80 / B20 - 50.000 h.

Light temperature 4000 K
CRI CRI >90
SDCM <3

#### **DRIVER CHARACTERISTICS**

driver On÷Off

Power factor > 0,9

Operating temperature -20°C ÷ 45°C

#### LIGHTING DETAILS

emission rotationally symmetrical



# Nemo TL Comfort

RTT22240 - Trimless + Matt White Reflector - 42 W - 3800 lumen / 4000 K / CRI > 90

| luminous effect     | wide |
|---------------------|------|
| optic               | 55°  |
| Beam angle - direct | 55°  |
| UGR                 | ≤ 21 |
| Cut Hood            | 48°  |

#### **PHOTOMETRIC**