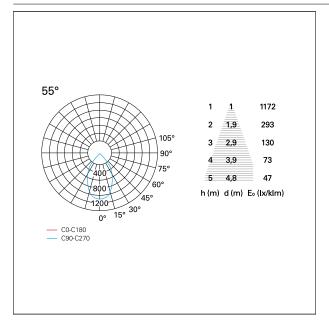

### PHOTOMETRIC

# Nemo TL Comfort

RTT22239 - Trimless + Matt White Reflector - 42 W - 3800 lumen / 3000 K / CRI >90

| luminous effect<br>optic | wide<br>55° |
|--------------------------|-------------|
| Beam angle - direct      | 55°         |
| UGR                      | ≤ 21        |
| Cut Hood                 | <b>48°</b>  |

#### LIGHTING DETAILS

emission

rotationally symmetrical

PAN International Srl Via G. Michelucci, 1 50028 Barberino Tavarnelle Firenze, Italy Tel. +39 055 80 59 336/7 Fax +39 055 80 59 338 panint@panint.it www.panint.it