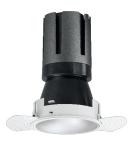

# Nemo TL Comfort

RTT22239 - Trimless + Matt White Reflector - 42 W - 3800 lumen / 3000 K / CRI >90

#### **PRODUCTS CHARACTERISTICS**

| installation type<br>material<br>Color<br>Power<br>Lumen output - Full emission<br>Efficacy<br>Diameter<br>Dimensions<br>net weight | trimless recessed<br>Aluminum<br>Matt white<br>42 W<br>3786 lm<br>90 lm/W<br>Ø 147 mm.<br>h 229 mm.<br>1,27 kg. | 229<br>229<br>0147<br>0147<br>1,27 © 0150 mm. |
|-------------------------------------------------------------------------------------------------------------------------------------|-----------------------------------------------------------------------------------------------------------------|-----------------------------------------------|
|-------------------------------------------------------------------------------------------------------------------------------------|-----------------------------------------------------------------------------------------------------------------|-----------------------------------------------|