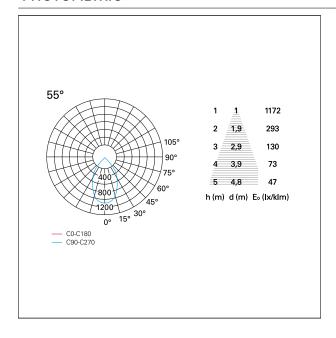

CESS DIMENSIONS**

hole recess diameter Ø 150 mm.

#### **ENERGY CLASSIFICATION**





The lamps cannot be changed in the luminaire.

## LED SOURCE DETAILS

led source typeCoB LedLED brandBridgeluxLED current1050 mALED voltage36 V

Service lifetime L80 / B20 - 50.000 h.

Light temperature 3000 K
CRI CRI >90
SDCM <3

#### **DRIVER CHARACTERISTICS**

driver 1...10V / Push
Power factor > 0,9

Operating temperature -20°C ÷ 45°C

#### LIGHTING DETAILS

emission rotationally symmetrical



# Nemo TL Comfort

RTT22239DM - Trimless + Matt White Reflector - 42 W - 3800 lumen / 3000 K / CRI >90

| luminous effect     | wide |
|---------------------|------|
| optic               | 55°  |
| Beam angle - direct | 55°  |
| UGR                 | ≤ 21 |
| Cut Hood            | 48°  |

## **PHOTOMETRIC**