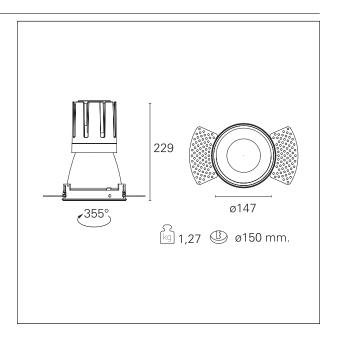

#### PRODUCTS CHARACTERISTICS

trimless recessed installation type material Aluminum Color Matt white 42 W Power Lumen output - Full emission 3786 lm 90 lm/W Efficacy Ø 147 mm. Diameter **Dimensions** h 229 mm. net weight 1,27 kg.

#### **HOLE RECESS DIMENSIONS**

hole recess diameter Ø 150 mm.