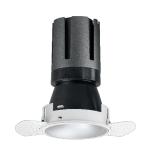

### Nemo TL Comfort

RTT22239DM - Trimless + Matt White Reflector - 42 W - 3800 lumen / 3000 K / CRI >90

#### **DESCRIPTION**

Nemo TL is the trimless series of the Nemo family designed for installations in plasterboard false ceilings with no visible edge. Models up to 24W are equipped with a pre-drilled fixed frame for direct fixing of the luminaire to the false ceiling; The 33W and 42W models are equipped with height-adjustable fixing frame. Nemo TL Comfort is the solution for installations with maximum visual comfort; thanks to its 48 ° cut off, the TL Comfort version of the Nemo series guarantees maximum control of direct glare. The lighting modules are all equipped with the latest generation of LEDs (CRI> 90 and SDCM <3). The interchangeable secondary reflectors are available in four different satin finishes and allow you to aesthetically characterize the system even after the first installation without changing the lighting performance. The safety cable supplied prevents accidental drops and the "fast plug" connection system to the driver allows quick and safe installation.

#### PRODUCTS CHARACTERISTICS

trimless recessed installation type material Aluminum Color Matt white 42 W Power Lumen output - Full emission 3786 lm 90 lm/W Efficacy Ø 147 mm. Diameter **Dimensions** h 229 mm. net weight 1,27 kg.