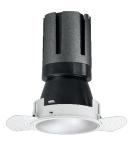

# Nemo TL Comfort

RTT22238PD - Trimless + Matt White Reflector - 42 W - 3800 lumen / 4000 K / CRI >90

#### **PRODUCTS CHARACTERISTICS**

| installation type<br>material<br>Color<br>Power<br>Lumen output - Full emission<br>Efficacy<br>Diameter<br>Dimensions<br>net weight | trimless recessed<br>Aluminum<br>Matt white<br>42 W<br>3834 lm<br>91 lm/W<br>Ø 147 mm.<br>h 229 mm.<br>1,27 kg. | $\begin{bmatrix} 229 \\ 0 \\ 0 \\ 0 \\ 0 \\ 0 \\ 1,27 \end{bmatrix} = 0$ |
|-------------------------------------------------------------------------------------------------------------------------------------|-----------------------------------------------------------------------------------------------------------------|--------------------------------------------------------------------------|
|-------------------------------------------------------------------------------------------------------------------------------------|-----------------------------------------------------------------------------------------------------------------|--------------------------------------------------------------------------|