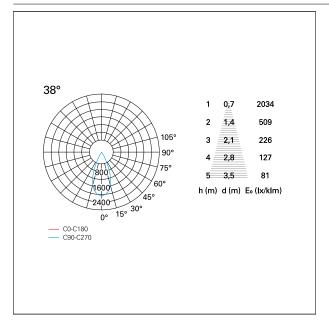

### PHOTOMETRIC

# Nemo TL Comfort

RTT22238PD - Trimless + Matt White Reflector - 42 W - 3800 lumen / 4000 K / CRI >90

| luminous effect<br>optic | flood<br>38° |
|--------------------------|--------------|
| Beam angle - direct      | 38°          |
| UGR                      | ≤ 17         |
| Cut Hood                 | <b>48</b> °  |

#### LIGHTING DETAILS

emission

rotationally symmetrical

PAN International Srl Via G. Michelucci, 1 50028 Barberino Tavarnelle Firenze, Italy Tel. +39 055 80 59 336/7 Fax +39 055 80 59 338 panint@panint.it www.panint.it