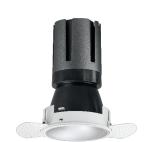

### Nemo TL Comfort

RTT22237 - Trimless + Matt White Reflector - 42 W - 3800 lumen / 3000 K / CRI >90

#### **DESCRIPTION**

Nemo TL is the trimless series of the Nemo family designed for installations in plasterboard false ceilings with no visible edge. Models up to 24W are equipped with a pre-drilled fixed frame for direct fixing of the luminaire to the false ceiling; The 33W and 42W models are equipped with height-adjustable fixing frame. Nemo TL Comfort is the solution for installations with maximum visual comfort; thanks to its 48 ° cut off, the TL Comfort version of the Nemo series guarantees maximum control of direct glare. The lighting modules are all equipped with the latest generation of LEDs (CRI> 90 and SDCM <3). The interchangeable secondary reflectors are available in four different satin finishes and allow you to aesthetically characterize the system even after the first installation without changing the lighting performance. The safety cable supplied prevents accidental drops and the "fast plug" connection system to the driver allows quick and safe installation.

#### PRODUCTS CHARACTERISTICS

trimless recessed installation type material Aluminum Color Matt white 42 W Power Lumen output - Full emission 3780 lm 90 lm/W Efficacy Ø 147 mm. Diameter **Dimensions** h 229 mm. net weight 1,27 kg.