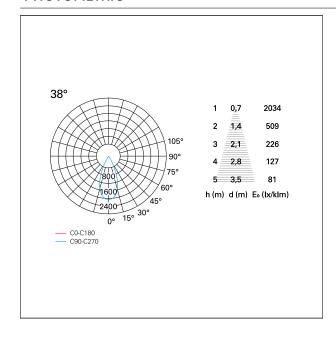

CESS DIMENSIONS**

hole recess diameter Ø 150 mm.

#### **ENERGY CLASSIFICATION**





The lamps cannot be changed in the luminaire.

## LED SOURCE DETAILS

led source typeCoB LedLED brandBridgeluxLED current1050 mALED voltage36 V

Service lifetime L80 / B20 - 50.000 h.

Light temperature 3000 K
CRI CRI >90
SDCM <3

#### **DRIVER CHARACTERISTICS**

driver On÷Off

Power factor > 0,9

Operating temperature -20°C ÷ 45°C

#### LIGHTING DETAILS

emission rotationally symmetrical



# Nemo TL Comfort

RTT22237 - Trimless + Matt White Reflector - 42 W - 3800 lumen / 3000 K / CRI > 90

| luminous effect     | flood |
|---------------------|-------|
| optic               | 38°   |
| Beam angle - direct | 38°   |
| UGR                 | ≤ 17  |
| Cut Hood            | 48°   |

#### **PHOTOMETRIC**