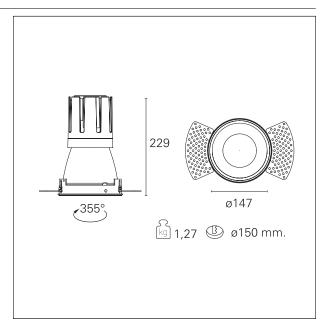

#### PRODUCTS CHARACTERISTICS

trimless recessed installation type material Aluminum Color Matt white 42 W Power Lumen output - Full emission 3780 lm 90 lm/W Efficacy Ø 147 mm. Diameter **Dimensions** h 229 mm. net weight 1,27 kg.

#### **HOLE RECESS DIMENSIONS**

hole recess diameter Ø 150 mm.