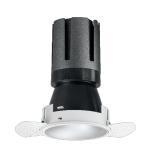

### Nemo TL Comfort

RTT22237PD - Trimless + Matt White Reflector - 42 W - 3800 lumen / 3000 K / CRI >90

#### PRODUCTS CHARACTERISTICS

installation type
material
Color
Power
Lumen output - Full emission
Efficacy
Diameter
Dimensions
net weight

trimless recessed Aluminum Matt white 42 W 3780 Im 90 Im/W Ø 147 mm. h 229 mm. 1,27 kg.