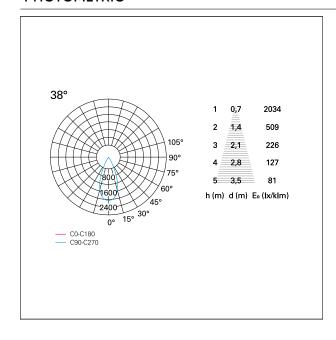

### LIGHTING DETAILS

emission rotationally symmetrical

# Nemo TL Comfort

RTT22237PD - Trimless + Matt White Reflector - 42 W - 3800 lumen / 3000 K / CRI >90

| luminous effect     | flood |
|---------------------|-------|
| optic               | 38°   |
| Beam angle - direct | 38°   |
| UGR                 | ≤ 17  |
| Cut Hood            | 48°   |

### **PHOTOMETRIC**