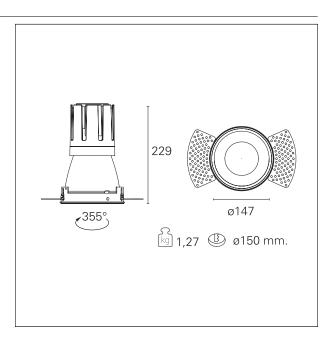

#### PRODUCTS CHARACTERISTICS

installation type
material
Color
Power
Lumen output - Full emission
Efficacy
Diameter
Dimensions
net weight

trimless recessed Aluminum Matt white 42 W 3780 Im 90 Im/W Ø 147 mm. h 229 mm. 1,27 kg.

#### **HOLE RECESS DIMENSIONS**

hole recess diameter Ø 150 mm.