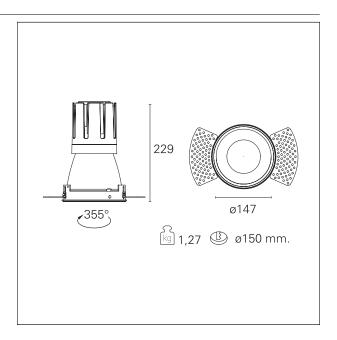

#### PRODUCTS CHARACTERISTICS

trimless recessed installation type material Aluminum Color Matt white 42 W Power Lumen output - Full emission 3824 lm 91 lm/W Efficacy Ø 147 mm. Diameter **Dimensions** h 229 mm. net weight 1,27 kg.

### **HOLE RECESS DIMENSIONS**

hole recess diameter Ø 150 mm.