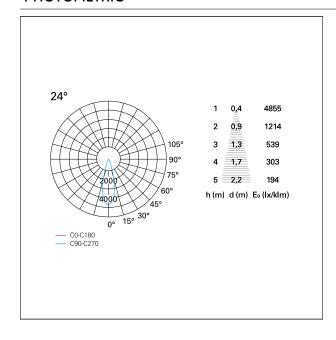

ss diameter Ø 150 mm.

### **ENERGY CLASSIFICATION**





The lamps cannot be changed in the luminaire.

### LED SOURCE DETAILS

led source typeCoB LedLED brandBridgeluxLED current1050 mALED voltage36 V

Service lifetime L80 / B20 - 50.000 h.

Light temperature 4000 K
CRI CRI >90
SDCM <3

### **DRIVER CHARACTERISTICS**

driver On÷Off

Power factor > 0,9

Operating temperature -20°C ÷ 45°C

#### LIGHTING DETAILS

emission rotationally symmetrical



# Nemo TL Comfort

RTT22236 - Trimless + Matt White Reflector - 42 W - 3800 lumen / 4000 K / CRI > 90

| luminous effect     | flood      |
|---------------------|------------|
| optic               | <b>24°</b> |
| Beam angle - direct | <b>24°</b> |
| UGR                 | ≤ 17       |
| Cut Hood            | 48°        |

### **PHOTOMETRIC**