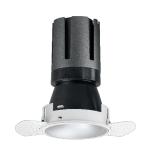

### Nemo TL Comfort

RTT22236DM - Trimless + Matt White Reflector - 42 W - 3800 lumen / 4000 K / CRI >90

#### **DESCRIPTION**

Nemo TL is the trimless series of the Nemo family designed for installations in plasterboard false ceilings with no visible edge. Models up to 24W are equipped with a pre-drilled fixed frame for direct fixing of the luminaire to the false ceiling; The 33W and 42W models are equipped with height-adjustable fixing frame. Nemo TL Comfort is the solution for installations with maximum visual comfort; thanks to its 48 ° cut off, the TL Comfort version of the Nemo series guarantees maximum control of direct glare. The lighting modules are all equipped with the latest generation of LEDs (CRI> 90 and SDCM <3). The interchangeable secondary reflectors are available in four different satin finishes and allow you to aesthetically characterize the system even after the first installation without changing the lighting performance. The safety cable supplied prevents accidental drops and the "fast plug" connection system to the driver allows quick and safe installation.

#### PRODUCTS CHARACTERISTICS

trimless recessed installation type material Aluminum Color Matt white 42 W Power Lumen output - Full emission 3824 lm 91 lm/W Efficacy Ø 147 mm. Diameter **Dimensions** h 229 mm. net weight 1,27 kg.