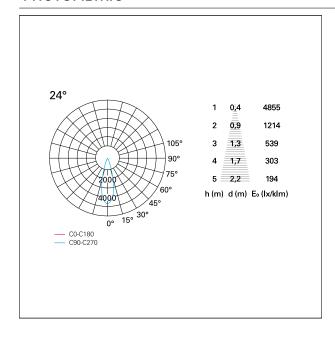

#### LIGHTING DETAILS

emission rotationally symmetrical

# Nemo TL Comfort

RTT22236DM - Trimless + Matt White Reflector - 42 W - 3800 lumen / 4000 K / CRI >90

| luminous effect     | flood       |
|---------------------|-------------|
| optic               | <b>24</b> ° |
| Beam angle - direct | 24°         |
| UGR                 | ≤ 17        |
| Cut Hood            | 48°         |

## **PHOTOMETRIC**