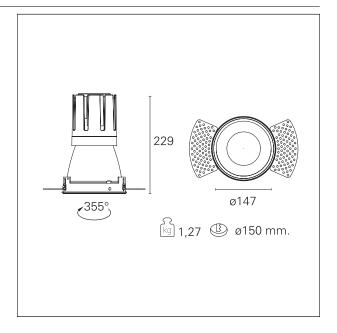

#### PRODUCTS CHARACTERISTICS

trimless recessed installation type material Aluminum Color Matt white 42 W Power Lumen output - Full emission 3824 lm 91 lm/W Efficacy Ø 147 mm. Diameter **Dimensions** h 229 mm. net weight 1,27 kg.

#### **HOLE RECESS DIMENSIONS**

hole recess diameter Ø 150 mm.