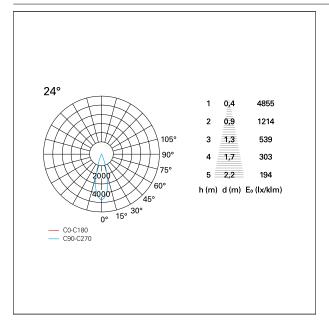

### PHOTOMETRIC

# Nemo TL Comfort

RTT22235 - Trimless + Matt White Reflector - 42 W - 3800 lumen / 3000 K / CRI >90

| luminous effect     | flood       |
|---------------------|-------------|
| optic               | <b>24</b> ° |
| Beam angle - direct | <b>24</b> ° |
| UGR                 | ≤ 17        |
| Cut Hood            | <b>48</b> ° |

#### LIGHTING DETAILS

emission

rotationally symmetrical

PAN International Srl Via G. Michelucci, 1 50028 Barberino Tavarnelle Firenze, Italy Tel. +39 055 80 59 336/7 Fax +39 055 80 59 338 panint@panint.it www.panint.it