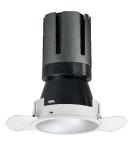

# Nemo TL Comfort

RTT22235 - Trimless + Matt White Reflector - 42 W - 3800 lumen / 3000 K / CRI >90

#### **PRODUCTS CHARACTERISTICS**

| installation type<br>material<br>Color<br>Power<br>Lumen output – Full emission<br>Efficacy<br>Diameter<br>Dimensions<br>net weight | trimless recessed<br>Aluminum<br>Matt white<br>42 W<br>3772 lm<br>90 lm/W<br>Ø 147 mm.<br>h 229 mm.<br>1,27 kg. |  |
|-------------------------------------------------------------------------------------------------------------------------------------|-----------------------------------------------------------------------------------------------------------------|--|
|                                                                                                                                     |                                                                                                                 |  |