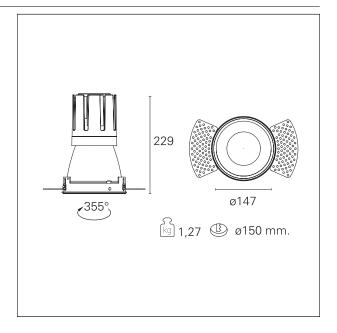

#### PRODUCTS CHARACTERISTICS

trimless recessed installation type material Aluminum Color Matt white 42 W Power Lumen output - Full emission 3772 lm 90 lm/W Efficacy Ø 147 mm. Diameter **Dimensions** h 229 mm. net weight 1,27 kg.

### **HOLE RECESS DIMENSIONS**

hole recess diameter Ø 150 mm.