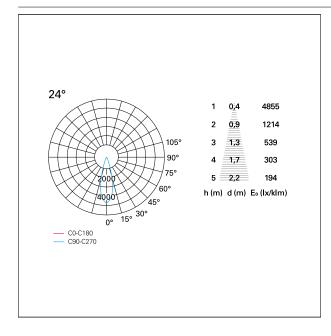

# LIGHTING DETAILS

emission rotationally symmetrical

# Nemo TL Comfort

RTT22235DM - Trimless + Matt White Reflector - 42 W - 3800 lumen / 3000 K / CRI >90

| luminous effect     | flood       |
|---------------------|-------------|
| optic               | <b>24</b> ° |
| Beam angle - direct | 24°         |
| UGR                 | ≤ 17        |
| Cut Hood            | 48°         |

### **PHOTOMETRIC**