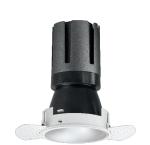

### Nemo TL Comfort

RTT22233 - Trimless + Matt White Reflector - 42 W - 3800 lumen / 3000 K / CRI >90

#### **DESCRIPTION**

Nemo TL is the trimless series of the Nemo family designed for installations in plasterboard false ceilings with no visible edge. Models up to 24W are equipped with a pre-drilled fixed frame for direct fixing of the luminaire to the false ceiling; The 33W and 42W models are equipped with height-adjustable fixing frame. Nemo TL Comfort is the solution for installations with maximum visual comfort; thanks to its 48 ° cut off, the TL Comfort version of the Nemo series guarantees maximum control of direct glare. The lighting modules are all equipped with the latest generation of LEDs (CRI> 90 and SDCM <3). The interchangeable secondary reflectors are available in four different satin finishes and allow you to aesthetically characterize the system even after the first installation without changing the lighting performance. The safety cable supplied prevents accidental drops and the "fast plug" connection system to the driver allows quick and safe installation.

#### PRODUCTS CHARACTERISTICS

trimless recessed installation type material Aluminum Color Matt white 42 W Power Lumen output - Full emission 3768 lm 90 lm/W Efficacy Ø 147 mm. Diameter **Dimensions** h 229 mm. net weight 1,27 kg.