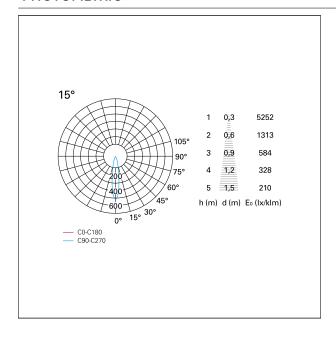

*HOLE RECESS DIMENSIONS**

hole recess diameter Ø 150 mm.

#### **ENERGY CLASSIFICATION**





The lamps cannot be changed in the luminaire.

## LED SOURCE DETAILS

led source typeCoB LedLED brandBridgeluxLED current1050 mALED voltage36 V

Service lifetime L80 / B20 - 50.000 h.

Light temperature 3000 K
CRI CRI >90
SDCM <3

#### **DRIVER CHARACTERISTICS**

driver On÷Off

Power factor > 0,9

Operating temperature -20°C ÷ 45°C

#### LIGHTING DETAILS

emission rotationally symmetrical



# Nemo TL Comfort

RTT22233 - Trimless + Matt White Reflector - 42 W - 3800 lumen / 3000 K / CRI > 90

| luminous effect     | spot |
|---------------------|------|
| optic               | 15°  |
| Beam angle - direct | 15°  |
| UGR                 | ≤ 17 |
| Cut Hood            | 48°  |

## **PHOTOMETRIC**