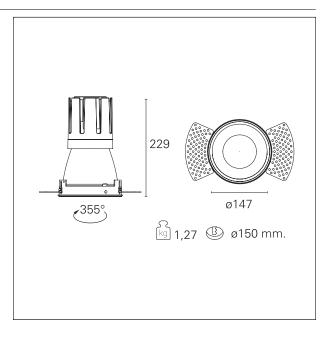

#### PRODUCTS CHARACTERISTICS

trimless recessed installation type material Aluminum Color Matt white 42 W Power Lumen output - Full emission 3768 lm 90 lm/W Efficacy Ø 147 mm. Diameter **Dimensions** h 229 mm. net weight 1,27 kg.

#### **HOLE RECESS DIMENSIONS**

hole recess diameter Ø 150 mm.