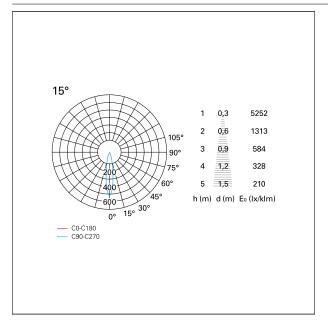

### PHOTOMETRIC

# Nemo TL Comfort

RTT22233CA - Trimless + Matt White Reflector - 42 W - 3800 lumen / 3000 K / CRI >90

| luminous effect     | spot        |
|---------------------|-------------|
| optic               | 15°         |
| Beam angle - direct | 15°         |
| UGR                 | ≤ 17        |
| Cut Hood            | <b>48</b> ° |

#### LIGHTING DETAILS

emission

rotationally symmetrical

PAN International Srl Via G. Michelucci, 1 50028 Barberino Tavarnelle Firenze, Italy Tel. +39 055 80 59 336/7 Fax +39 055 80 59 338 panint@panint.it www.panint.it