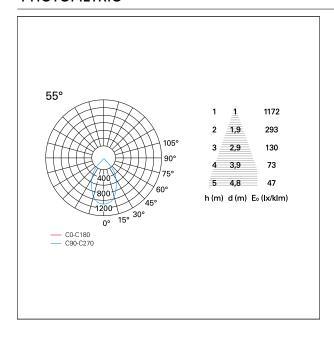

RECESS DIMENSIONS**

hole recess diameter Ø 125 mm.

#### **ENERGY CLASSIFICATION**





The lamps cannot be changed in the luminaire.

### LED SOURCE DETAILS

led source typeCoB LedLED brandBridgeluxLED current800 mALED voltage36 V

Service lifetime L80 / B20 - 50.000 h.

Light temperature 4000 K
CRI CRI >90
SDCM <3

#### **DRIVER CHARACTERISTICS**

driver Pan Digital
Power factor > 0,9
Operating temperature -20°C ÷ 45°C

### LIGHTING DETAILS

emission rotationally symmetrical



# Nemo TL Comfort

RTT22232PD - Trimless + Matt White Reflector - 33 W - 3100 lumen / 4000 K / CRI >90

| luminous effect     | wide |
|---------------------|------|
| optic               | 55°  |
| Beam angle - direct | 55°  |
| UGR                 | ≤ 21 |
| Cut Hood            | 48°  |

#### **PHOTOMETRIC**