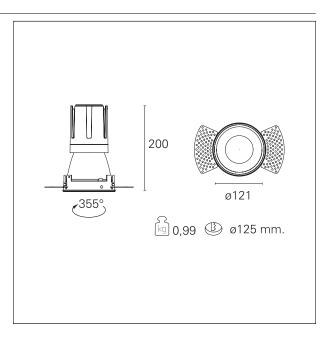

#### PRODUCTS CHARACTERISTICS

trimless recessed installation type material Aluminum Color Matt white 33 W Power Lumen output - Full emission 3098 lm 94 lm/W Efficacy Ø 121 mm. Diameter **Dimensions** h 200 mm. 0,99 kg. net weight

#### **HOLE RECESS DIMENSIONS**

hole recess diameter Ø 125 mm.