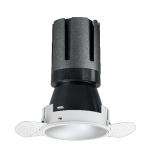

### Nemo TL Comfort

RTT22232DM - Trimless + Matt White Reflector - 33 W - 3100 lumen / 4000 K / CRI >90

### **DESCRIPTION**

Nemo TL is the trimless series of the Nemo family designed for installations in plasterboard false ceilings with no visible edge. Models up to 24W are equipped with a pre-drilled fixed frame for direct fixing of the luminaire to the false ceiling; The 33W and 42W models are equipped with height-adjustable fixing frame. Nemo TL Comfort is the solution for installations with maximum visual comfort; thanks to its 48 ° cut off, the TL Comfort version of the Nemo series guarantees maximum control of direct glare. The lighting modules are all equipped with the latest generation of LEDs (CRI> 90 and SDCM <3). The interchangeable secondary reflectors are available in four different satin finishes and allow you to aesthetically characterize the system even after the first installation without changing the lighting performance. The safety cable supplied prevents accidental drops and the "fast plug" connection system to the driver allows quick and safe installation.

#### PRODUCTS CHARACTERISTICS

trimless recessed installation type material Aluminum Color Matt white 33 W Power Lumen output - Full emission 3098 lm 94 lm/W Efficacy Ø 121 mm. Diameter **Dimensions** h 200 mm. 0,99 kg. net weight