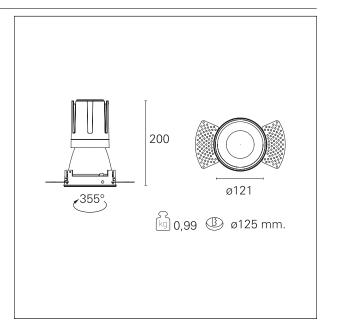

#### PRODUCTS CHARACTERISTICS

trimless recessed installation type material Aluminum Color Matt white 33 W Power Lumen output - Full emission 3098 lm 94 lm/W Efficacy Ø 121 mm. Diameter **Dimensions** h 200 mm. 0,99 kg. net weight

### **HOLE RECESS DIMENSIONS**

hole recess diameter Ø 125 mm.