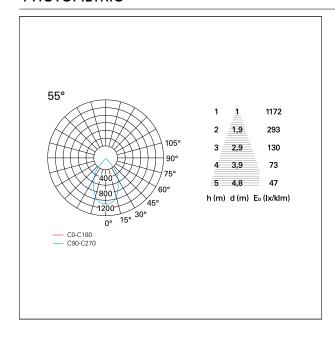

### **PHOTOMETRIC**

# Nemo TL Comfort

RTT22232DM - Trimless + Matt White Reflector - 33 W - 3100 lumen / 4000 K / CRI >90

| luminous effect     | wide |
|---------------------|------|
| optic               | 55°  |
| Beam angle - direct | 55°  |
| UGR                 | ≤ 21 |
| Cut Hood            | 48°  |