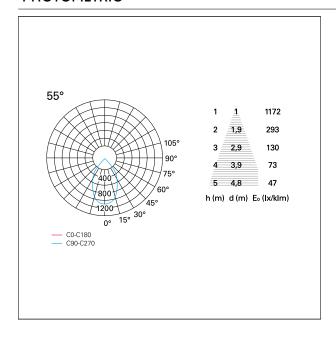

# **HOLE RECESS DIMENSIONS**

hole recess diameter Ø 125 mm.

### **ENERGY CLASSIFICATION**





The lamps cannot be changed in the luminaire.

# LED SOURCE DETAILS

led source typeCoB LedLED brandBridgeluxLED current800 mALED voltage36 V

Service lifetime L80 / B20 - 50.000 h.

Light temperature 3000 K
CRI CRI >90
SDCM <3

### **DRIVER CHARACTERISTICS**

driver Pan Digital
Power factor > 0,9
Operating temperature -20°C ÷ 45°C

# LIGHTING DETAILS

emission rotationally symmetrical



# Nemo TL Comfort

RTT22231PD - Trimless + Matt White Reflector - 33 W - 3100 lumen / 3000 K / CRI >90

| luminous effect     | wide |
|---------------------|------|
| optic               | 55°  |
| Beam angle - direct | 55°  |
| UGR                 | ≤ 21 |
| Cut Hood            | 48°  |

# **PHOTOMETRIC**