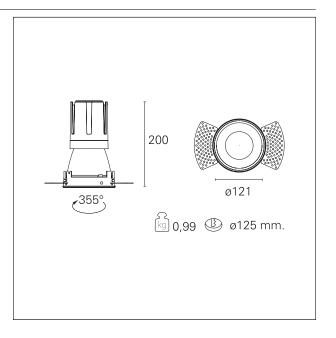

#### PRODUCTS CHARACTERISTICS

trimless recessed installation type material Aluminum Color Matt white 33 W Power Lumen output - Full emission 3040 lm 92 lm/W Efficacy Ø 121 mm. Diameter **Dimensions** h 200 mm. 0,99 kg. net weight

# **HOLE RECESS DIMENSIONS**

hole recess diameter Ø 125 mm.