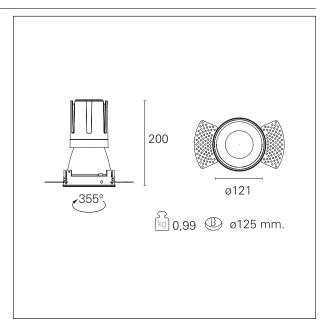

#### PRODUCTS CHARACTERISTICS

trimless recessed installation type material Aluminum Color Matt white 33 W Power Lumen output - Full emission 3094 lm 94 lm/W Efficacy Ø 121 mm. Diameter **Dimensions** h 200 mm. 0,99 kg. net weight

#### **HOLE RECESS DIMENSIONS**

hole recess diameter Ø 125 mm.