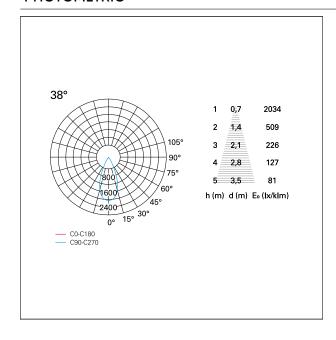

SS DIMENSIONS**

hole recess diameter Ø 125 mm.

#### **ENERGY CLASSIFICATION**





The lamps cannot be changed in the luminaire.

### LED SOURCE DETAILS

led source typeCoB LedLED brandBridgeluxLED current800 mALED voltage36 V

Service lifetime L80 / B20 - 50.000 h.

Light temperature 4000 K
CRI CRI >90
SDCM <3

#### **DRIVER CHARACTERISTICS**

driver Pan Digital
Power factor > 0,9
Operating temperature -20°C ÷ 45°C

### LIGHTING DETAILS

emission rotationally symmetrical



# Nemo TL Comfort

RTT22230PD - Trimless + Matt White Reflector - 33 W - 3100 lumen / 4000 K / CRI >90

| luminous effect     | flood |
|---------------------|-------|
| optic               | 38°   |
| Beam angle - direct | 38°   |
| UGR                 | ≤ 17  |
| Cut Hood            | 48°   |

### **PHOTOMETRIC**