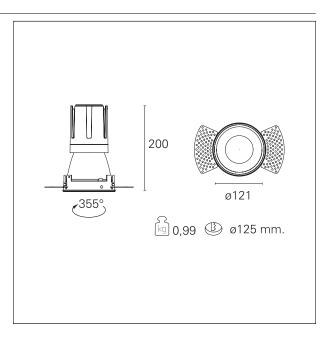

#### PRODUCTS CHARACTERISTICS

trimless recessed installation type material Aluminum Color Matt white 33 W Power Lumen output - Full emission 3094 lm 94 lm/W Efficacy Ø 121 mm. Diameter **Dimensions** h 200 mm. 0,99 kg. net weight

### **HOLE RECESS DIMENSIONS**

hole recess diameter Ø 125 mm.