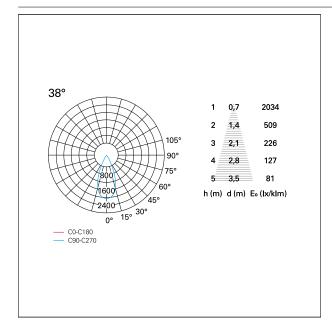

# Nemo TL Comfort

RTT22230DM - Trimless + Matt White Reflector - 33 W - 3100 lumen / 4000 K / CRI >90

| luminous effect     | flood |
|---------------------|-------|
| optic               | 38°   |
| Beam angle - direct | 38°   |
| UGR                 | ≤ 17  |
| Cut Hood            | 48°   |

### **PHOTOMETRIC**