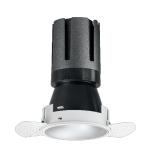

# Nemo TL Comfort

RTT22230DM - Trimless + Matt White Reflector - 33 W - 3100 lumen / 4000 K / CRI >90

### **DESCRIPTION**

Nemo TL is the trimless series of the Nemo family designed for installations in plasterboard false ceilings with no visible edge. Models up to 24W are equipped with a pre-drilled fixed frame for direct fixing of the luminaire to the false ceiling; The 33W and 42W models are equipped with height-adjustable fixing frame. Nemo TL Comfort is the solution for installations with maximum visual comfort; thanks to its 48 ° cut off, the TL Comfort version of the Nemo series guarantees maximum control of direct glare. The lighting modules are all equipped with the latest generation of LEDs (CRI> 90 and SDCM <3). The interchangeable secondary reflectors are available in four different satin finishes and allow you to aesthetically characterize the system even after the first installation without changing the lighting performance. The safety cable supplied prevents accidental drops and the "fast plug" connection system to the driver allows quick and safe installation.

#### PRODUCTS CHARACTERISTICS

trimless recessed installation type material Aluminum Color Matt white 33 W Power Lumen output - Full emission 3094 lm 94 lm/W Efficacy Ø 121 mm. Diameter **Dimensions** h 200 mm. 0,99 kg. net weight