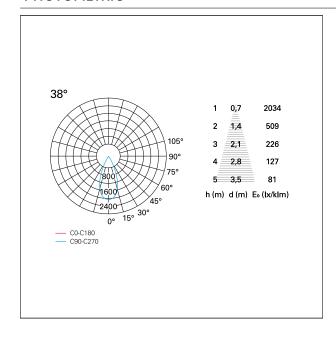

### LIGHTING DETAILS

emission rotationally symmetrical

# Nemo TL Comfort

RTT22229DM - Trimless + Matt White Reflector - 33 W - 3100 lumen / 3000 K / CRI >90

| luminous effect     | flood |
|---------------------|-------|
| optic               | 38°   |
| Beam angle - direct | 38°   |
| UGR                 | ≤ 17  |
| Cut Hood            | 48°   |

### **PHOTOMETRIC**