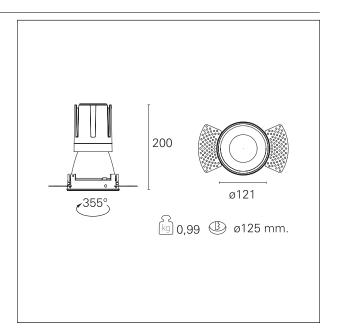

#### PRODUCTS CHARACTERISTICS

trimless recessed installation type material Aluminum Color Matt white 33 W Power Lumen output - Full emission 3032 lm 92 lm/W Efficacy Ø 121 mm. Diameter **Dimensions** h 200 mm. 0,99 kg. net weight

#### **HOLE RECESS DIMENSIONS**

hole recess diameter Ø 125 mm.