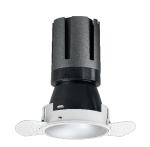

### Nemo TL Comfort

RTT22229DM - Trimless + Matt White Reflector - 33 W - 3100 lumen / 3000 K / CRI >90

#### **DESCRIPTION**

Nemo TL is the trimless series of the Nemo family designed for installations in plasterboard false ceilings with no visible edge. Models up to 24W are equipped with a pre-drilled fixed frame for direct fixing of the luminaire to the false ceiling; The 33W and 42W models are equipped with height-adjustable fixing frame. Nemo TL Comfort is the solution for installations with maximum visual comfort; thanks to its 48 ° cut off, the TL Comfort version of the Nemo series guarantees maximum control of direct glare. The lighting modules are all equipped with the latest generation of LEDs (CRI> 90 and SDCM <3). The interchangeable secondary reflectors are available in four different satin finishes and allow you to aesthetically characterize the system even after the first installation without changing the lighting performance. The safety cable supplied prevents accidental drops and the "fast plug" connection system to the driver allows quick and safe installation.

#### PRODUCTS CHARACTERISTICS

trimless recessed installation type material Aluminum Color Matt white 33 W Power Lumen output - Full emission 3032 lm 92 lm/W Efficacy Ø 121 mm. Diameter **Dimensions** h 200 mm. 0,99 kg. net weight