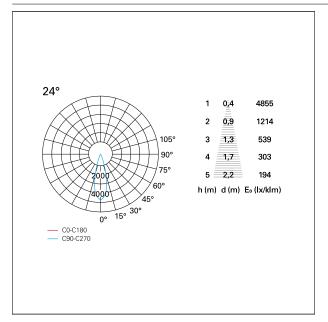

### PHOTOMETRIC

# Nemo TL Comfort

RTT22228PD - Trimless + Matt White Reflector - 33 W - 3100 lumen / 4000 K / CRI >90

| luminous effect     | flood       |
|---------------------|-------------|
| optic               | <b>24</b> ° |
| Beam angle - direct | <b>24</b> ° |
| UGR                 | ≤ 17        |
| Cut Hood            | <b>48</b> ° |