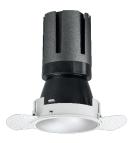

# Nemo TL Comfort

RTT22227PD - Trimless + Matt White Reflector - 33 W - 3100 lumen / 3000 K / CRI >90

#### DESCRIPTION

Nemo TL is the trimless series of the Nemo family designed for installations in plasterboard false ceilings with no visible edge. Models up to 24W are equipped with a pre-drilled fixed frame for direct fixing of the luminaire to the false ceiling; The 33W and 42W models are equipped with height-adjustable fixing frame. Nemo TL Comfort is the solution for installations with maximum visual comfort; thanks to its 48 ° cut off, the TL Comfort version of the Nemo series guarantees maximum control of direct glare. The lighting modules are all equipped with the latest generation of LEDs (CRI> 90 and SDCM <3). The interchangeable secondary reflectors are available in four different satin finishes and allow you to aesthetically characterize the system even after the first installation without changing the lighting performance. The safety cable supplied prevents accidental drops and the "fast plug" connection system to the driver allows quick and safe installation.

#### **PRODUCTS CHARACTERISTICS**

| installation type<br>material<br>Color<br>Power<br>Lumen output - Full emission<br>Efficacy<br>Diameter<br>Dimensions<br>net weight | trimless recessed<br>Aluminum<br>Matt white<br>33 W<br>3028 lm<br>92 lm/W<br>Ø 121 mm.<br>h 200 mm.<br>0,99 kg. | $ \begin{array}{c} 1 \\ 200 \\ 355^{\circ} \\ \hline 0,99 \\ \hline 0,9125 \\ mm. \\ \hline 0,99 \\ \hline 0,99 \\ \hline 0,99 \\ \hline 0,9125 \\ mm. \\ \hline 0,99 \\ \hline 0,90 \\ \hline 0,$ |
|-------------------------------------------------------------------------------------------------------------------------------------|-----------------------------------------------------------------------------------------------------------------|----------------------------------------------------------------------------------------------------------------------------------------------------------------------------------------------------------------------------------------------------------------------------------------------------------------------------------------------------------------------------------------------------------------------------------------------------------------------------------------------------------------------------------------------------------------------------------------------------------------------------------------------------------------------------------------------------------------------------------------------------------------------------------------------------------------------------------------------------------------------------------------------------------------------------------------------------------------------------------------------------------------------------------------------------------------------------------------------------------------------------------------------------------------------------------------------------------------------------------------------------------------------------------------------------------------------------------------------------------------------------------------------------------------------------------------------------------------------------------------------------------------------------------------------------------------------------------------------------------------------------------------------------------------------------------------------------------------------------------------------------------------------------------------------------------------------------------------------------------------------------------------------------------------------------------------------------------------------------------------------------------------------------------------------------------------------------------------------------------------------------------------------------------------------------------------------------------------------------------------------------------------------------------------------------------------------------------------------------------------------------------------------------------------------------------------------------------------------------------------------------------------------------------------------------------------------------------------------------------------------------------------------------------------------------------------------------------------------------------------------------------------------------------------------------------------------------------------------------------------------------------------------------------------------------------------------------------------------------------------------------------------------------------------------------------------------------------------------------------------------------------------------------------------------------------------------------------------------------------------------------------------------------------------------------------------------------------------------------------------------------------------------------------------------------------------------------------------------------------------------------------------------------------------------|
|-------------------------------------------------------------------------------------------------------------------------------------|-----------------------------------------------------------------------------------------------------------------|----------------------------------------------------------------------------------------------------------------------------------------------------------------------------------------------------------------------------------------------------------------------------------------------------------------------------------------------------------------------------------------------------------------------------------------------------------------------------------------------------------------------------------------------------------------------------------------------------------------------------------------------------------------------------------------------------------------------------------------------------------------------------------------------------------------------------------------------------------------------------------------------------------------------------------------------------------------------------------------------------------------------------------------------------------------------------------------------------------------------------------------------------------------------------------------------------------------------------------------------------------------------------------------------------------------------------------------------------------------------------------------------------------------------------------------------------------------------------------------------------------------------------------------------------------------------------------------------------------------------------------------------------------------------------------------------------------------------------------------------------------------------------------------------------------------------------------------------------------------------------------------------------------------------------------------------------------------------------------------------------------------------------------------------------------------------------------------------------------------------------------------------------------------------------------------------------------------------------------------------------------------------------------------------------------------------------------------------------------------------------------------------------------------------------------------------------------------------------------------------------------------------------------------------------------------------------------------------------------------------------------------------------------------------------------------------------------------------------------------------------------------------------------------------------------------------------------------------------------------------------------------------------------------------------------------------------------------------------------------------------------------------------------------------------------------------------------------------------------------------------------------------------------------------------------------------------------------------------------------------------------------------------------------------------------------------------------------------------------------------------------------------------------------------------------------------------------------------------------------------------------------------------------------------|