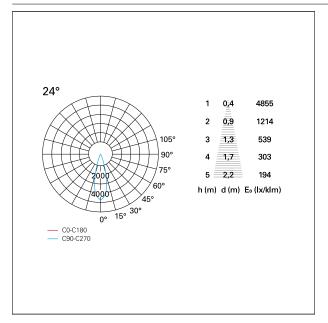

### PHOTOMETRIC

# Nemo TL Comfort

RTT22227PD - Trimless + Matt White Reflector - 33 W - 3100 lumen / 3000 K / CRI >90

| luminous effect     | flood       |
|---------------------|-------------|
| optic               | <b>24</b> ° |
| Beam angle - direct | <b>24</b> ° |
| UGR                 | ≤ 17        |
| Cut Hood            | <b>48</b> ° |

#### LIGHTING DETAILS

emission

rotationally symmetrical

PAN International Srl Via G. Michelucci, 1 50028 Barberino Tavarnelle Firenze, Italy Tel. +39 055 80 59 336/7 Fax +39 055 80 59 338 panint@panint.it www.panint.it