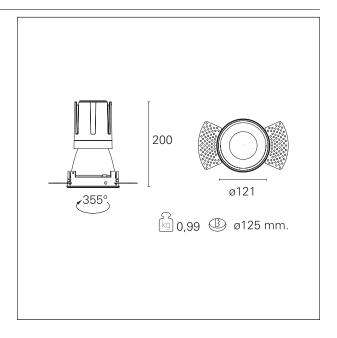

#### PRODUCTS CHARACTERISTICS

trimless recessed installation type material Aluminum Color Matt white 33 W Power Lumen output - Full emission 3028 lm 92 lm/W Efficacy Ø 121 mm. Diameter **Dimensions** h 200 mm. 0,99 kg. net weight

#### **HOLE RECESS DIMENSIONS**

hole recess diameter Ø 125 mm.