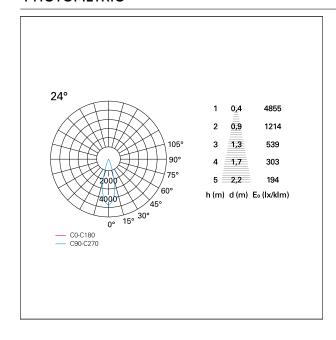

er Ø 125 mm.

#### **ENERGY CLASSIFICATION**





The lamps cannot be changed in the luminaire.

## LED SOURCE DETAILS

led source typeCoB LedLED brandBridgeluxLED current800 mALED voltage36 V

Service lifetime L80 / B20 - 50.000 h.

Light temperature 3000 K
CRI CRI >90
SDCM <3

#### **DRIVER CHARACTERISTICS**

driver 1...10V / Push
Power factor > 0,9

Operating temperature -20°C ÷ 45°C

#### LIGHTING DETAILS

emission rotationally symmetrical



# Nemo TL Comfort

RTT22227DM - Trimless + Matt White Reflector - 33 W - 3100 lumen / 3000 K / CRI >90

| luminous effect     | flood      |
|---------------------|------------|
| optic               | <b>24°</b> |
| Beam angle - direct | <b>24°</b> |
| UGR                 | ≤ 17       |
| Cut Hood            | 48°        |

#### **PHOTOMETRIC**