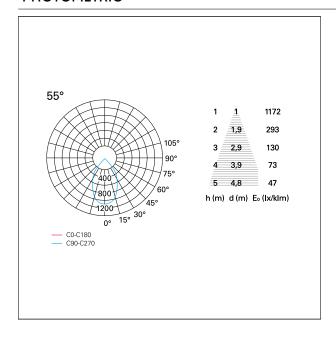

RECESS DIMENSIONS**

hole recess diameter Ø 100 mm.

### **ENERGY CLASSIFICATION**





The lamps cannot be changed in the luminaire.

## LED SOURCE DETAILS

led source typeCoB LedLED brandBridgeluxLED current600 mALED voltage36 V

Service lifetime L80 / B20 - 50.000 h.

Light temperature 4000 K
CRI CRI >90
SDCM <3

### **DRIVER CHARACTERISTICS**

driver 1...10V / Push
Power factor > 0,9

Operating temperature -20°C ÷ 45°C

#### LIGHTING DETAILS

emission rotationally symmetrical



# Nemo TL Comfort

RTT22224DM - Trimless + Matt White Reflector - 24 W - 2200 lumen / 4000 K / CRI > 90

| luminous effect     | wide |
|---------------------|------|
| optic               | 55°  |
| Beam angle - direct | 55°  |
| UGR                 | ≤ 19 |
| Cut Hood            | 48°  |

## **PHOTOMETRIC**