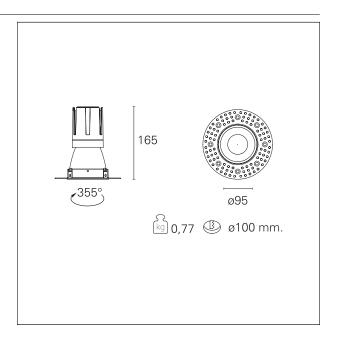

#### PRODUCTS CHARACTERISTICS

trimless recessed installation type material **Aluminum** Color Matt white 24 W Power Lumen output - Full emission 2224 Im 93 lm/W Efficacy Ø 95 mm. Diameter **Dimensions** h 165 mm. net weight 0,77 kg.

### **HOLE RECESS DIMENSIONS**

hole recess diameter Ø 100 mm.